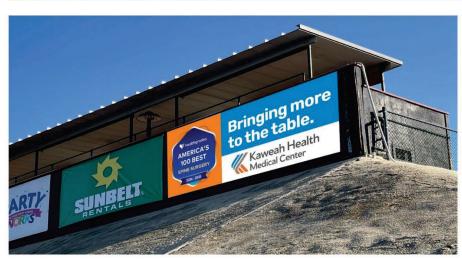

## Billboards:

For spine surgery, we bring more to the table.

• TV KSEE24 and CBS47: (15's) evening news, Top 100 and Heart Month

- TV: (30's) SRCC, Gary and Karel (ABC30, KMPH, CBS47, KSEE24)
  - o **SuperBowl**