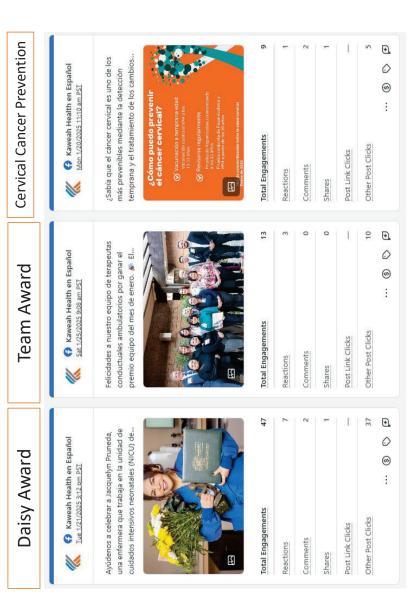

## @kaweahhealthespanol | 🗗 1K LIKES, 1,146 Followers | 🔟 110 Followers Kaweah Health en Español

Ringing of the Bell

**Honor Walk** 