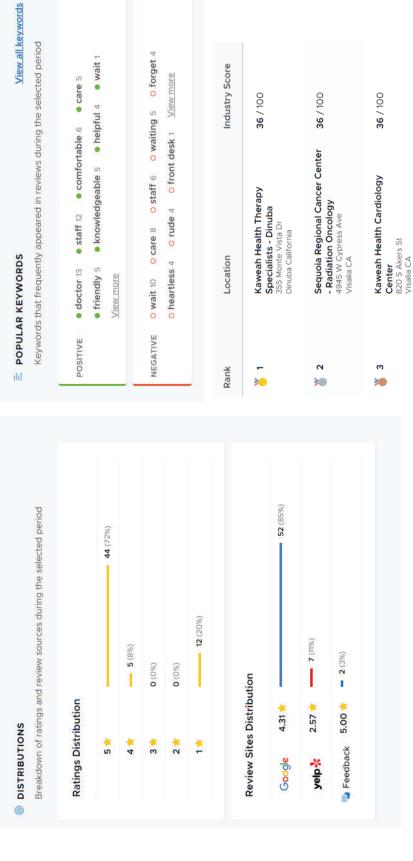

Christmas at Kaweah Health Medical Center in Visalia as many babies were delivered. The hospital announced the first



Kaweah Health welcomes 8 Christmas babies

349k Reach 3 Social Echo 451 Views

Neutral 0

## TR) The Fresno Business Journal · Gabriel Dillard Mews | US | Aug 13, 2024 · 2:53 PM

Kaweah Health, Stanford part ways in latest change to

care providers. In a message from Kaweah Health Chief Nursing Officer Keri Noeske, Kaweah Health and Stanford Medicine mutually agreed to cardiothoracic surgery program

Kaweah, Kaweah Health, Stanford

26.9k Reach 17 Social Echo 881 Views

Neutral o

KaweahHealth.org



# Top Performing News Content – January 1, 2025 - January 27, 2025



















## Management Reputation











## Rating Info – January 1, 2025- January 27, 2025