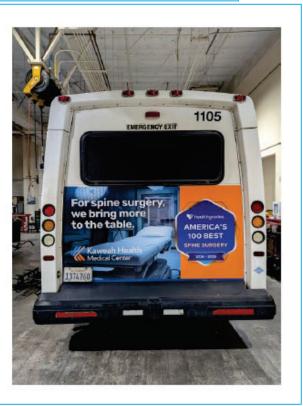

## • Bus Top 100

KING KONG + TOPPER

DIAL-A-RIDE TAIL

## Billboards:

For spine surgery, we bring more to the table.

• TV KSEE24 and CBS47: (15's) evening news, Top 100 and Heart Month

- TV: (30's) SRCC, Gary and Karel (ABC30, KMPH, CBS47, KSEE24)
  - o **SuperBowl**