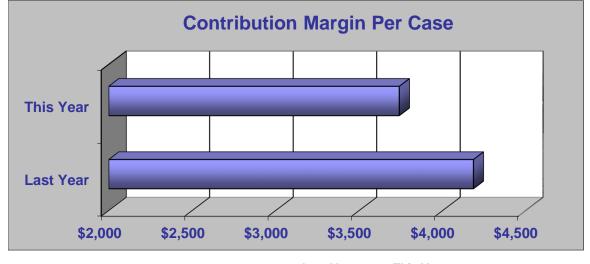

| \$3,733,265       | \$1,892,606   |
| Grand Total                   | 4,296            | \$61,583,945   | \$43,610,956    | \$17,972,989           | \$11,157,984      | \$6,815,005   |
| Per Case                      |                  | 14,335         | 10,152          | 4,184                  | 2,597             | 1,586         |
|                               |                  |                |                 |                        |                   |               |
| Increase (Decrease)           | (30)             | \$1,799,291    | \$3,815,814     | (\$2,016,523)          | \$473,820         | (\$2,490,343) |
| Per Case                      |                  | 3.6%           | 9.5%            | -10.6%                 |                   |               |







|                              | Last Year | <u>This Year</u> |
|------------------------------|-----------|------------------|
| Net Revenue Per Case         | \$14,335  | \$14,858         |
| Direct Cost Per Case         | \$10,152  | \$11,117         |
| Contribution Margin Per Case | \$4,184   | \$3,740          |

Kaweah Delta Health Care District Annual Report to the Board of Directors Financial & Statistical Information

### **Cardiac Surgery**

#### **Christine Aleman**

June 2019

Service Line Report Data: Fiscal Year 2019 - Annualized Ten Months Ended April 30, 20

| Service         |          | Patient<br>Cases | Patient<br>Days | ALOS  | Net<br>Revenue | Direct<br>Costs |
|-----------------|----------|------------------|-----------------|-------|----------------|-------------