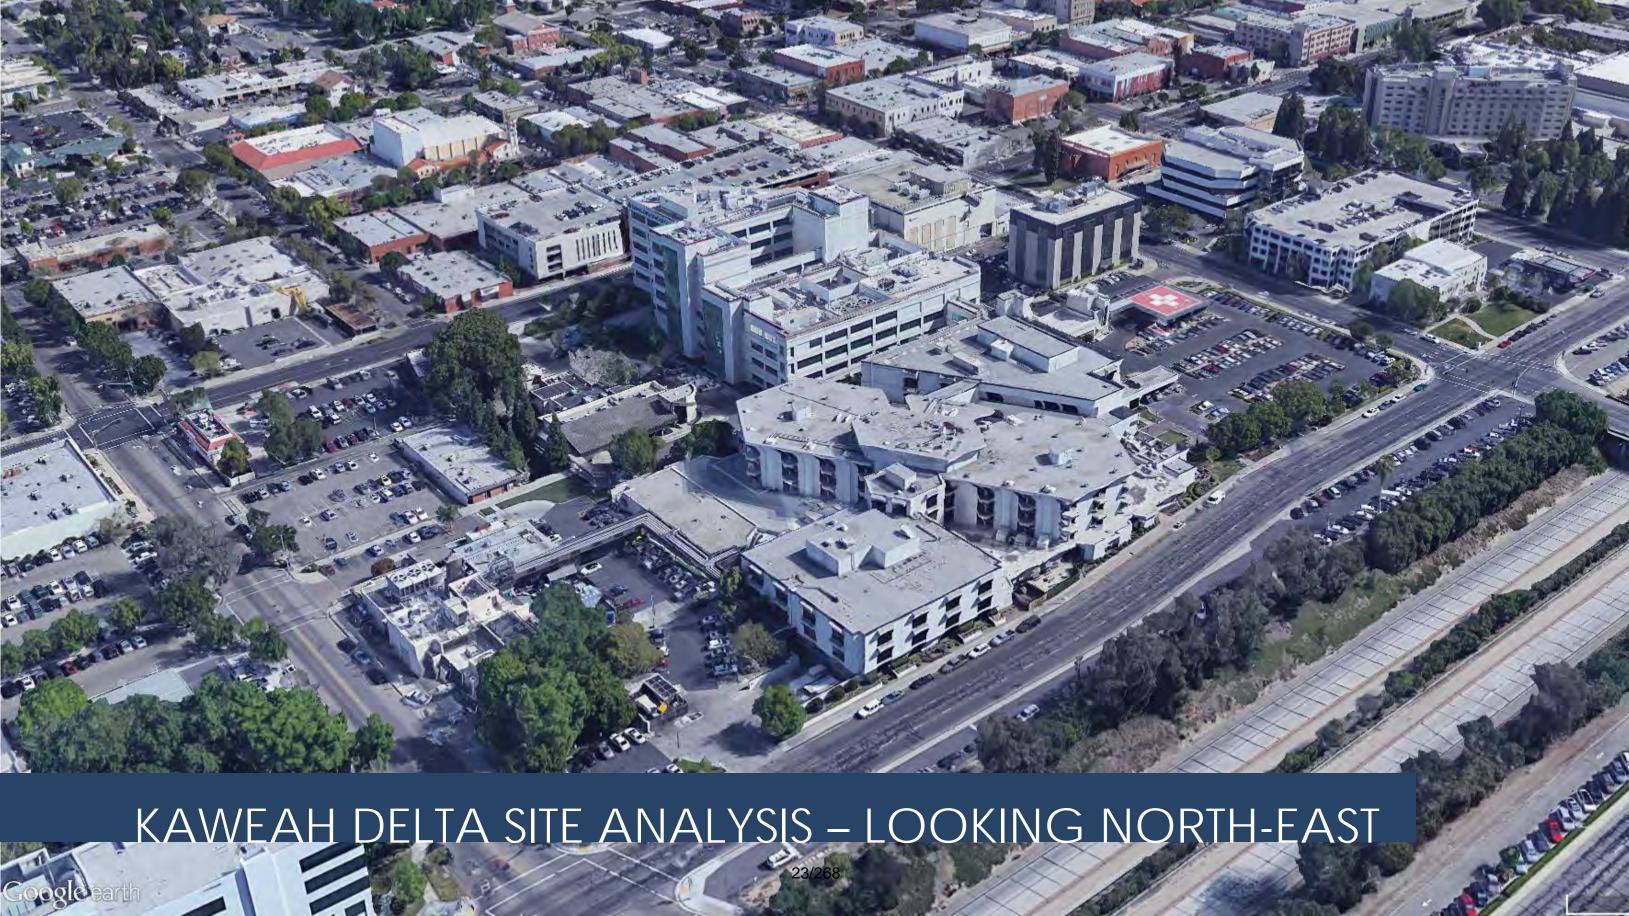

|                                          |                  | \$434,234,46 |
| 13.0 Cost Escalation to Mid Point of Construction 06/2022 (Additional Year) | @ 6% Per Year |              |                                       |                        |              |                      |                                             |                                          |                  | \$26,054,06  |
| TOTAL BULDINGS + SITE + RENOVATIONS (2022 COSTS)                            |               |              |                                       |                        |              |                      |                                             |                                          |                  | \$460,288,52 |

## CONCEPTUAL COSTS EXAMPLE







# KAWEAH DELTA SITE ANALYSIS – LOOKING NORTH-WEST

ES.



## KAWEAH DELTA SITE ANALYSIS – LOOKING SOUTH-WEST





# KAWEAH DELTA SITE ANALYSIS – LOOKING SOUTH-EAST

ogle earth



## Kaweah Delta Medical Center

PARKING



## Mercy Medical Center Merced

### Total 19.67 acres





## KAWEAH DELTA SITE ANALYSIS



# <u>SITE ANALYSIS – OPTION 1</u>



# STAND. CHEMINE COLORS WILLOW STREET A LA HOL ... PROPH. CONTRACTO Ð KAWEAH DELTA SITE ANALYSIS - OPTION 1

30/268



# <u>SITE ANALYSIS – OPTION 2</u>



## KAWEAH DELTA SITE ANALYSIS – OPTION 2

32/268



# <u>SITE ANALYSIS – OPTION 3</u>



## SITE ANALYSIS - OPTION 3



## KAWEAH DELTA SITE ANALYSIS – PHASE 1 & EXISTING

35/268





## KAWEAH DELTA SITE ANALYSIS – PHASE 1 & EXISTING



## KAWEAH DELTA SITE ANALYSIS – PHASE 1 & EXISTING