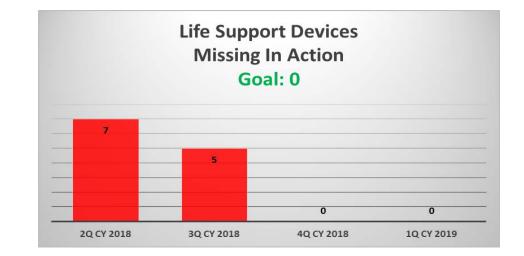

Action Requested – Approval of the open meeting minutes – June 24, 2019 open board of directors meeting minutes.

- 6. **RECOGNITIONS** David Francis
  - **6.1.** Presentation of Resolution 2040 to <u>Darius Mendoza</u> Service Excellence Award July 2019.
- **7. CONSENT CALENDAR** All matters under the Consent Calendar will be approved by one motion, unless a Board member request separate action on a specific item.
  - 7.1. REPORTS
    - A. Medical Staff Recruitment
    - B. <u>Cardiovascular Services</u>
    - C. <u>Risk Management</u>
    - D. <u>Medical Education</u>
    - E. <u>Environment of Care</u>