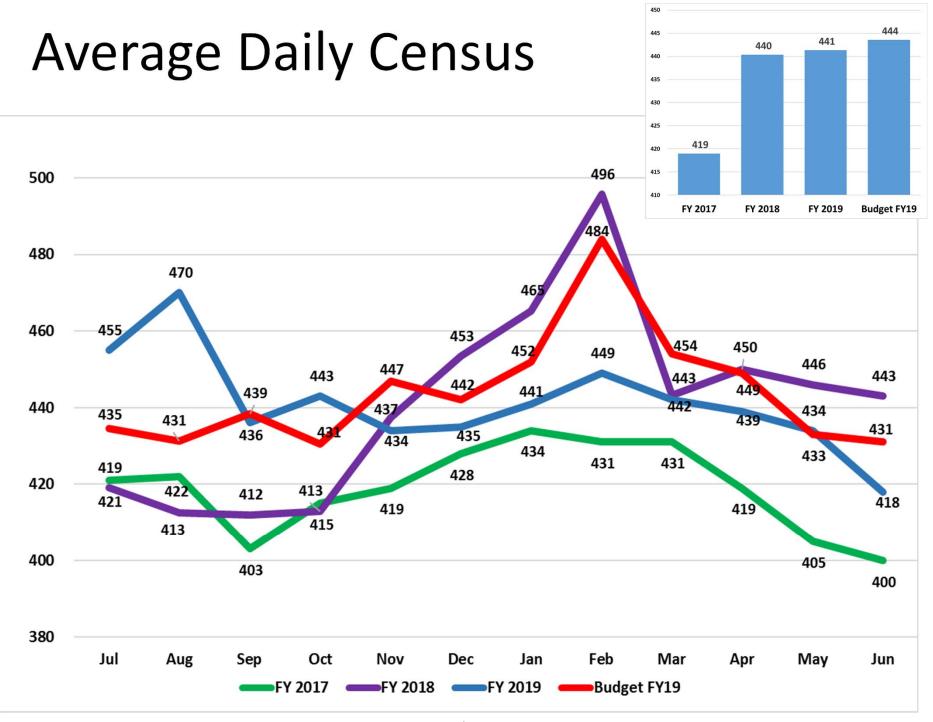

Recommended Action: Approve the July 22, 2019 Consent Calendar.

- 8. **QUALITY – STROKE PROGRAM -** A review of quality measures and action plans associated with the stroke population. Sean Oldroyd, DO, Stroke Program Director, Cheryl Smit, RN, Stroke Program Manager
- 9. FOOD AND NUTRITION SERVICES - Introduction of leadership team of the Food and Nutrition Services department and current initiatives. Lawrence Headley, RD, Director of Food and Nutrition Services
- 10. FINANCIALS Review of the most current fiscal year 2019 financial results. Malinda Tupper, VP & Chief Financial Officer