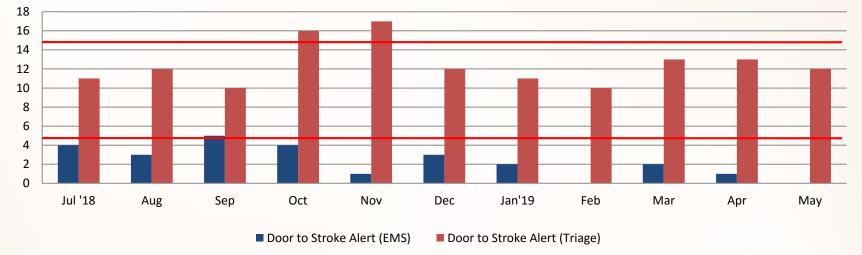

Recommended Action: Approve the July 22, 2019 Consent Calendar.

- 8. **QUALITY – STROKE PROGRAM -** A review of quality measures and action plans associated with the stroke population. Sean Oldroyd, DO, Stroke Program Director, Cheryl Smit, RN, Stroke Program Manager
- 9. FOOD AND NUTRITION SERVICES - Introduction of leadership team of the Food and Nutrition Services department and current initiatives. Lawrence Headley, RD, Director of Food and Nutrition Services
- 10. FINANCIALS Review of the most current fiscal year 2019 financial results. Malinda Tupper, VP & Chief Financial Officer