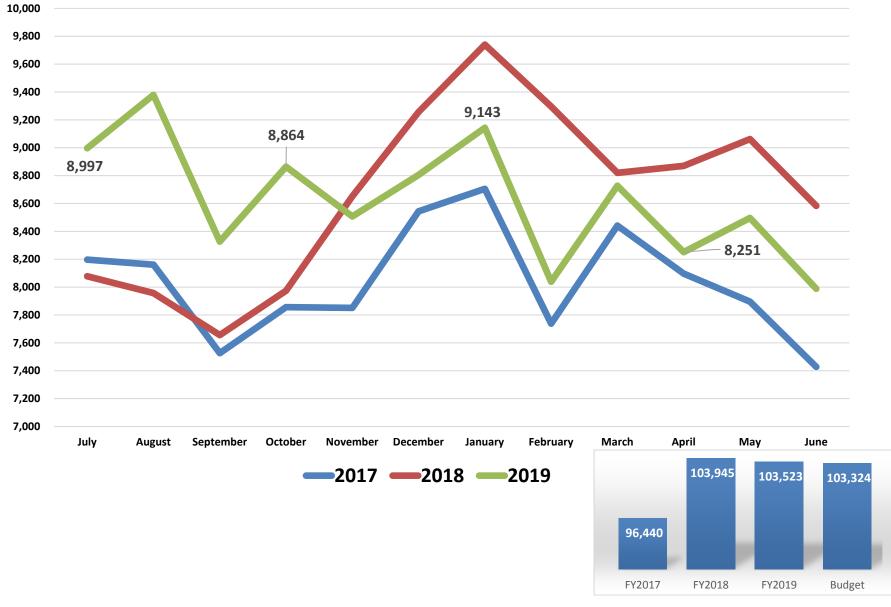

lic<br>San Francisco<br>San Marcos Ca Redev<br>Univ Of CA                       | \$ 1,250,000<br>530,000<br>1,200,000<br>935,000<br>1,185,000<br>400,000           \$ 5,500,000 |
| Investment summary of Supra-National Agenc                                                                                              | <u>v:</u>                                                                                      |
| Intl Bk<br>Inter Amer Dev Bk                                                                                                            | \$ 2,550,000<br>1,800,000<br>\$ 4,350,000                                                      |

#### MORE THAN MEDICINE. LIFE.

# Statistical Report June 18, 2019



227/268

# **Average Daily Census**



### **Medical Center Patient Days**



### Acute I/P Psych Patient Days



## Sub-Acute Patient Days



#### **Rehabilitation Hospital Patient Days**



#### **Transitional Care Services (TCS) Patient Days**



233/268

### **NICU** Patient Days



### **Nursery Patient Days**



### **Obstetrics Patient Days**





#### 237/268

### **Emergency Department – Total Treated**



238/268

#### **Endoscopy Procedures**



#### **Urgent Care – Court Visits**



#### **Urgent Care – Demaree Visits**



### **Surgery Minutes**



242/268

## **Radiation Oncology Treatments**



#### Radiation Oncology Visalia Treatments



#### **Radiation Oncology Hanford Treatments**



<sup>244/268</sup> 

#### Cath Lab Minutes



### **GME Family Medicine Clinic Visits**



#### **Rural Health Clinic Procedures**



### **Rural Health Clinics Re