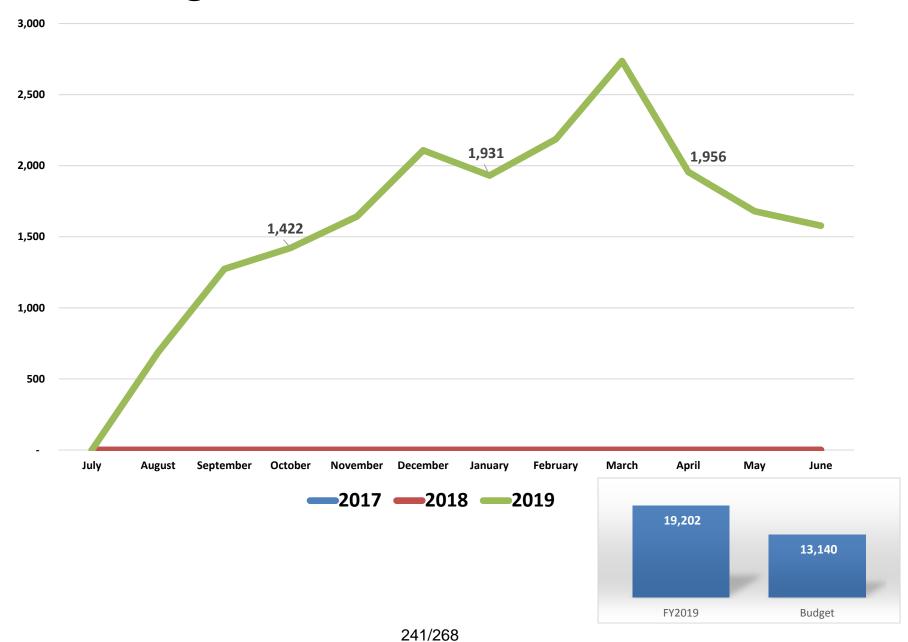

MMSC (House/Francis) to approve the consent calendar with the removal of item 6.1B {Reports – Cardiology Service Line}, 6.1C {Reports – Non-Invasive Cardiology} and, 6.1D {Reports – Surgery}, and 6.3 {Approval of the Chief of Staff Agreement between Kaweah Delta Health Care District and Byron Mendenhall, MD effective July 1, 2019 through June *30, 2021}. This was supported unanimously by those present. Vote: Yes – Havard* Mirviss, Hawkins, House, Hipskind, and Francis