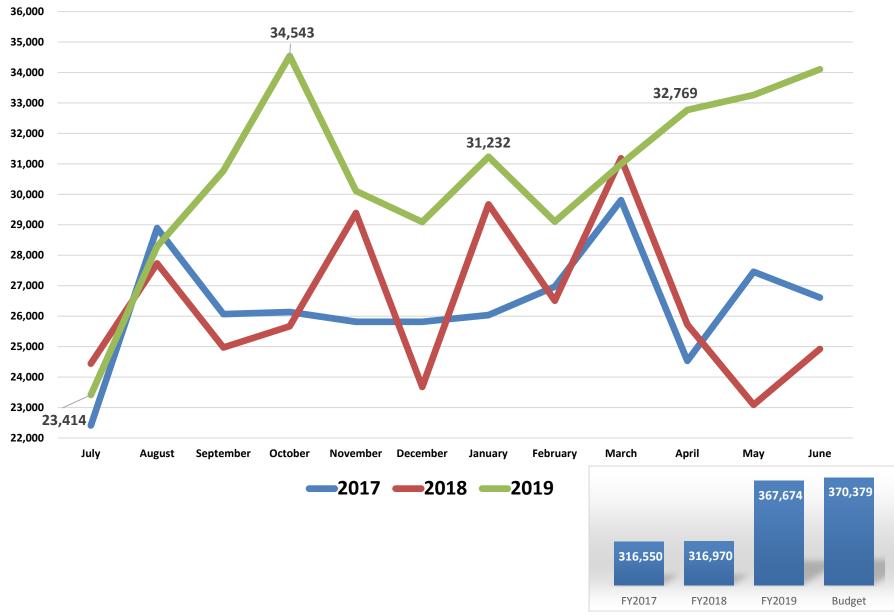

### 12. REPORTS

- **12.1.** <u>Chief of Staff</u> Report relative to current Medical Staff events and issues. *Byron Mendenhall, MD, Chief of Staff*
- **12.2.** <u>Executive Report</u> -Report relative to current events and issues. Thomas Rayner, Senior Vice President & Chief Operating Officer
  - Medi-Cal DSH
  - Area wage index
  - Legislative Visits
    - o Devin Mathis July 29<sup>th</sup>
    - Shannon Grove August 6<sup>th</sup>
  - Federally Qualified Health Clinic (FQHC) update
- **12.3.** <u>Board President</u> Report relative to current events and issues. *Lynn Havard Mirviss, Board President*