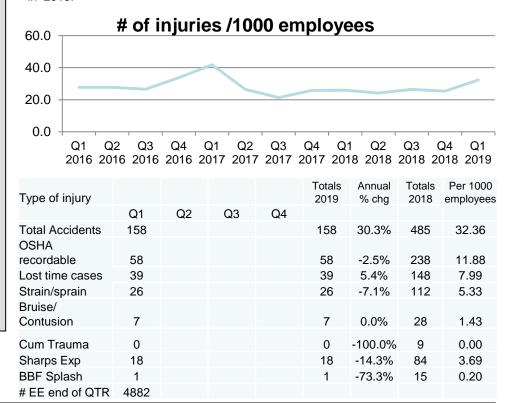

ce Occupational Safety & Health Administration (OSHA) recordable work related injuries/illness cases by 10% from the year 2018.

**Goal:** Reduce OSHA Recordable Injuries by 10% in 2019. **Minimum Performance Level:** Reduce OSHA Recordable Injuries by 10% in 2019.

There were 58 Occupational Safety & Health Administration (OSHA) reportable injuries during the 1<sup>st</sup> quarter 2019.

We review the departments that have had over 3 OSHA recordable injuries in a quarter and send a report to managers. Environmental Services, Security, GME, Emergency Medicine and GME-Surgery all had 3 or more injuries during 1<sup>st</sup> Quarter 2019.

Provided 22 ergonomic evaluations in 1<sup>st</sup> quarter to prevent cumulative trauma injuries/claims.

Goal for 1<sup>st</sup> quarter was not met.



#### Plan for Improvement

•Identify employees with 3 or more OSHA recordable (2 employees) injuries in last 2 years. Identify trends and educational opportunities. Detail sent to Managers/Directors to determine prevention opportunities, reeducation and/or re-training.

•Departments with 3 or more OSHA recordable injuries in Qtr. 1 2019, 4- EVS, Security, GME- Emergency Medicine and GME- Surgery.

•Same day on-site incident investigation and follow-up with manager for prevention opportunities and/or process changes. Investigation may include photos, video and interview of witnesses/ manager.

•Utilize physical therapy assistant in Employee Health for work site evaluations, evaluate for proper body mechanics to prevent injury, stretching exercises and equipment recommendations to ensure s