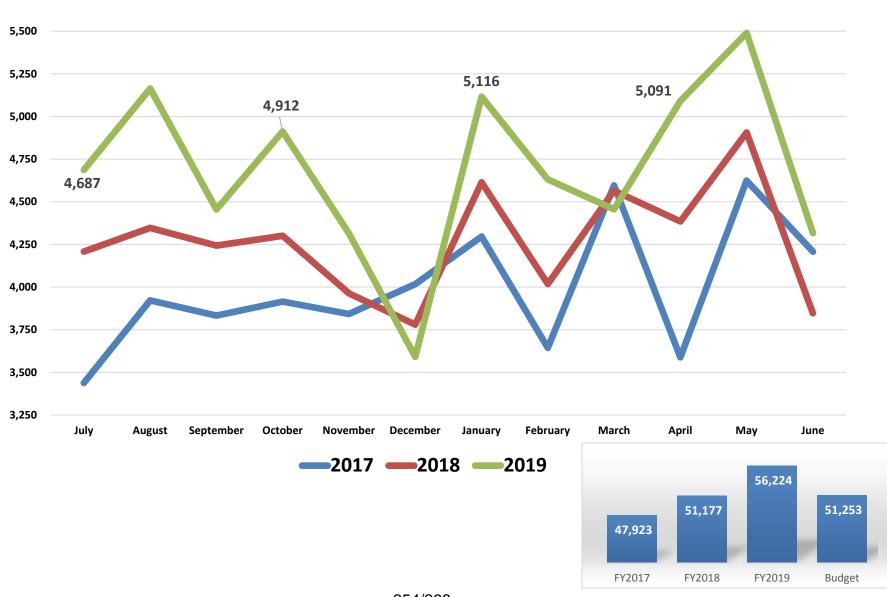

## Impact by Scenario | Market share assumptions were interlaced with length of stay sensitivity estimates to arrive at three scenarios of bed need for KD in FY-38

### **Bed Need Impact by Scenario**

(all scenarios shown)

| FY-38 Bed Needs (Deficit) / Surplus | Baseline | Reduce LOS half-way<br>to Geometric Mean<br>Length of Stay in 5<br>Years | Geometric I<br>Length of Sta<br>Years |  |
|-------------------------------------|----------|--------------------------------------------------------------------------|---------------------------------------|--|
| Med / Surg                          | (64)     | (19)                                                                     | 44                                    |  |
| ICU                                 | (7)      | (3)                                                                      | 2                                     |  |
| CVICU                               | 7        | 8                                                                        | 10                                    |  |
| Step-down                           | (46)     | (36)                                                                     | (23)                                  |  |
| Post-partum                         | (4)      | (4)                                                                      | (4)                                   |  |
| NICU                                | (11)     | (11)                                                                     | (11)                                  |  |
| Main campus                         | (125)    | (65)                                                                     | 18                                    |  |
| Rehab                               | 2        | 11                                                                       | 21                                    |  |
| Psych                               | 12       | 24                                                                       | 37                                    |  |
| SNF                                 | (21)     | (21)                                                                     | (21)                                  |  |
| Total                               | (132)    | (51)                                                                     | 55                                    |  |