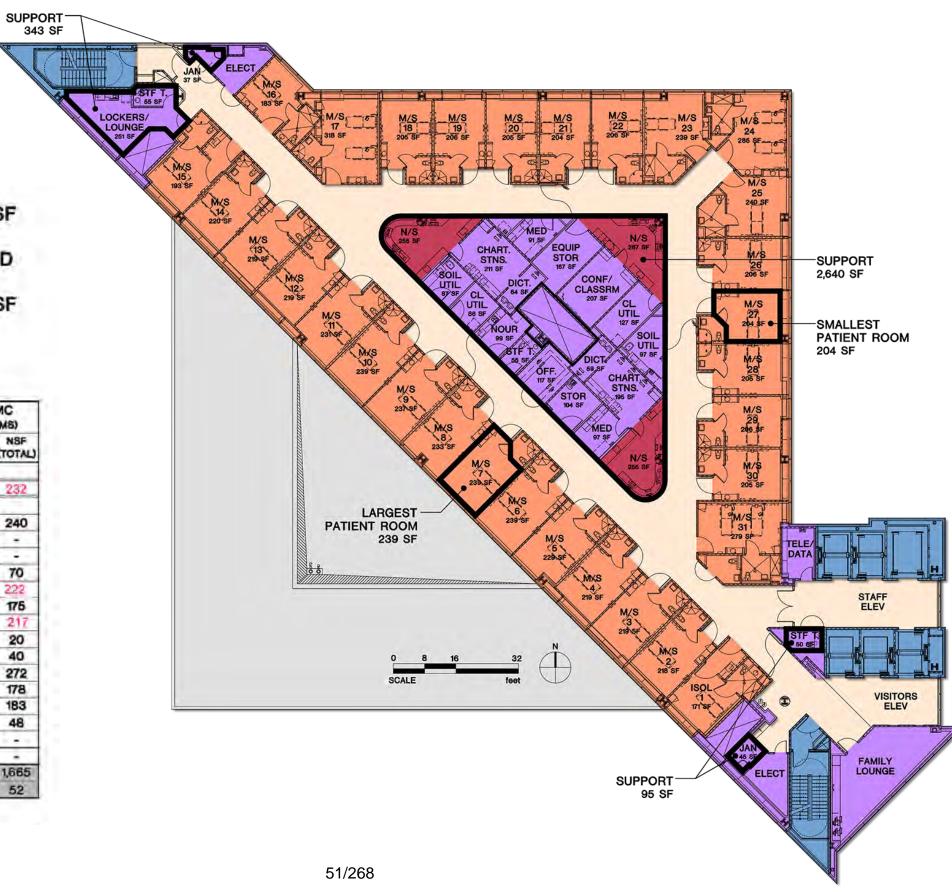

# CONSTRUCTION COST PER BED COMPARISON

52/268

- 7 new green field hospitals
- All private beds
- Construction costs equalized for comparison at \$593/SF
- Average cost savings \$354,219 / bed
- Total savings \$69,426,924