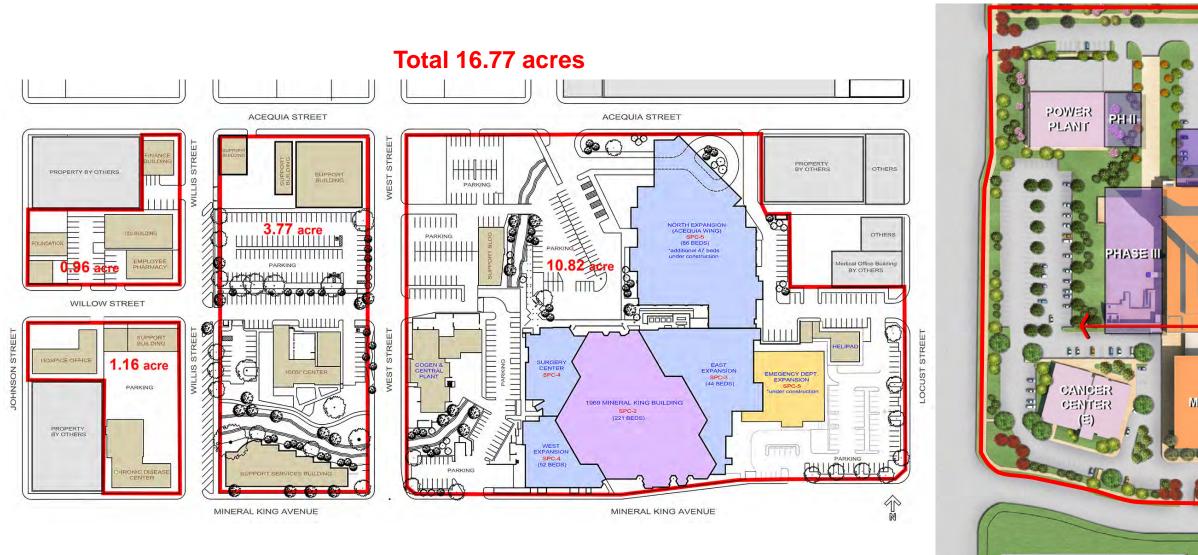

|                        |              |                      |                                             |                                          |                  | \$26,054,06  |
| TOTAL BULDINGS + SITE + RENOVATIONS (2022 COSTS)                            |               |              |                                       |                        |              |                      |                                             |                                          |                  | \$460,288,52 |

## CONCEPTUAL COSTS EXAMPLE







# KAWEAH DELTA SITE ANALYSIS – LOOKING NORTH-WEST

ES.



## KAWEAH DELTA SITE ANALYSIS – LOOKING SOUTH-WEST





# KAWEAH DELTA SITE ANALYSIS – LOOKING SOUTH-EAST

ogle earth



## Kaweah Delta Medical Center

PARKING



## Mercy Medical Center Merced

### Total 19.67 acres





## KAWEAH DELTA SITE ANALYSIS



# <u>SITE ANALYSIS – OPTION 1</u>



# STAND. CHEMINE COLORS WILLOW STREET A LA HOL ... PROPH. CONTRACTO Ð KAWEAH DELTA SITE ANALYSIS - OPTION 1

30/268



# <u>SITE ANALYSIS – OPTION 2</u>



## KAWEAH DELTA SITE ANALYSIS – OPTION 2

32/268



# <u>SITE ANALYSIS – OPTION 3</u>



## SITE ANALYSIS - OPTION 3



## KAWEAH DELTA SITE ANALYSIS – PHASE 1 & EXISTING

35/268





## KAWEAH DELTA SITE ANALYSIS – PHASE 1 & EXISTING



## KAWEAH DELTA SITE ANALYSIS – PHASE 1 & EXISTING







ACEQUIA STREET





## KAWEAH DELTA SITE ANALYSIS – PHASE 1 & EXISTING

39/268



| Task                                     | Start    | Finish   | Q4'18 |     | Q1'19 | Q1'19 |     | Q2'19 | Q2'19 |     | Q3'19 |