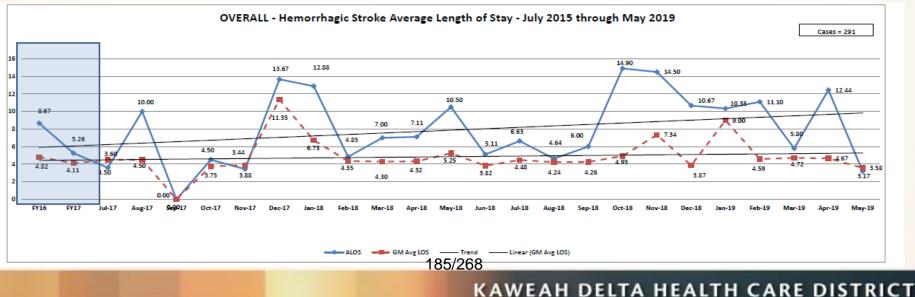

Recommended Action: Approve the July 22, 2019 Consent Calendar.

- 8. **QUALITY – STROKE PROGRAM -** A review of quality measures and action plans associated with the stroke population. Sean Oldroyd, DO, Stroke Program Director, Cheryl Smit, RN, Stroke Program Manager
- 9. FOOD AND NUTRITION SERVICES - Introduction of leadership team of the Food and Nutrition Services department and current initiatives. Lawrence Headley, RD, Director of Food and Nutrition Services
- 10. FINANCIALS Review of the most current fiscal year 2019 financial results. Malinda Tupper, VP & Chief Financial Officer