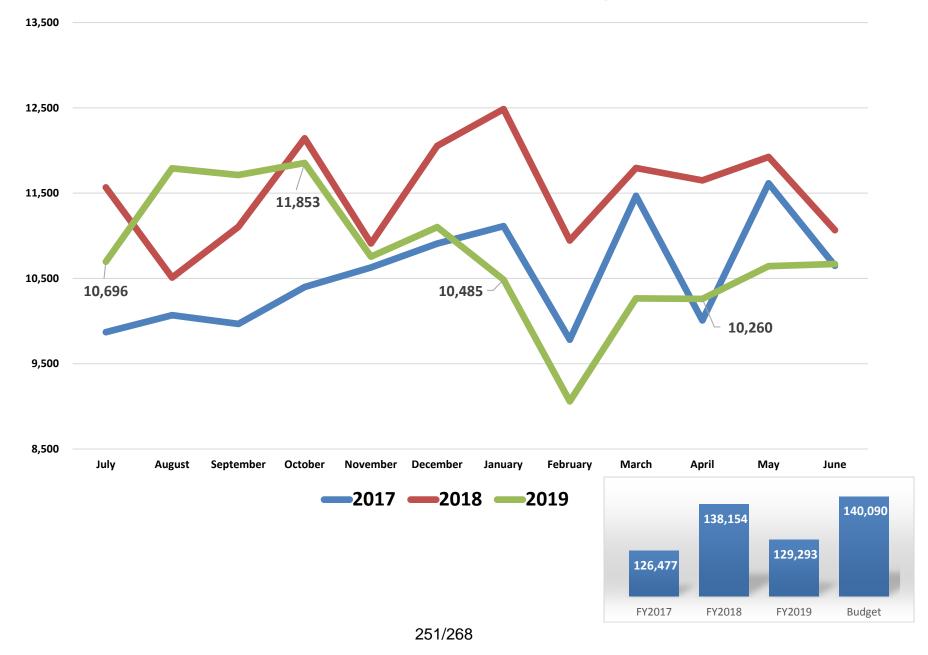

### 12. REPORTS

- **12.1.** <u>Chief of Staff</u> Report relative to current Medical Staff events and issues. *Byron Mendenhall, MD, Chief of Staff*
- **12.2.** <u>Executive Report</u> -Report relative to current events and issues. Thomas Rayner, Senior Vice President & Chief Operating Officer
  - Medi-Cal DSH
  - Area wage index
  - Legislative Visits
    - o Devin Mathis July 29<sup>th</sup>
    - Shannon Grove August 6<sup>th</sup>
  - Federally Qualified Health Clinic (FQHC) update
- **12.3.** <u>Board President</u> Report relative to current events and issues. *Lynn Havard Mirviss, Board President*