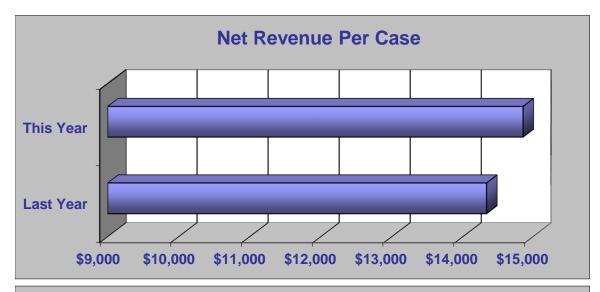

,871            | \$3,733,265       | \$1,892,606   |
| Grand Total                   | 4,296            | \$61,583,945   | \$43,610,956    | \$17,972,989           | \$11,157,984      | \$6,815,005   |
| Per Case                      |                  | 14,335         | 10,152          | 4,184                  | 2,597             | 1,586         |
|                               |                  |                |                 |                        |                   |               |
| Increase (Decrease)           | (30)             | \$1,799,291    | \$3,815,814     | (\$2,016,523)          | \$473,820         | (\$2,490,343) |
| Per Case                      |                  | 3.6%           | 9.5%            | -10.6%                 |                   |               |







|                              | Last Year | <u>This Year</u> |
|------------------------------|-----------|------------------|
| Net Revenue Per Case         | \$14,335  | \$14,858         |
| Direct Cost Per Case         | \$10,152  | \$11,117         |
| Contribution Margin Per Case | \$4,184   | \$3,740          |

Kaweah Delta Health Care District Annual Report to the Board of Directors Financial & Statistical Information

### **Cardiac Surgery**

#### **Christine Aleman**

June 2019

Service Line Report Data: Fiscal Year 2019 - Annualized Ten Months Ended April 30, 20

| Service         |          | Patient<br>Cases | Patient<br>Days | ALOS  | Net<br>Revenue | Direct<br>Costs |
|-----------------|----------|------------------|-----------------|-------|----------------|---------