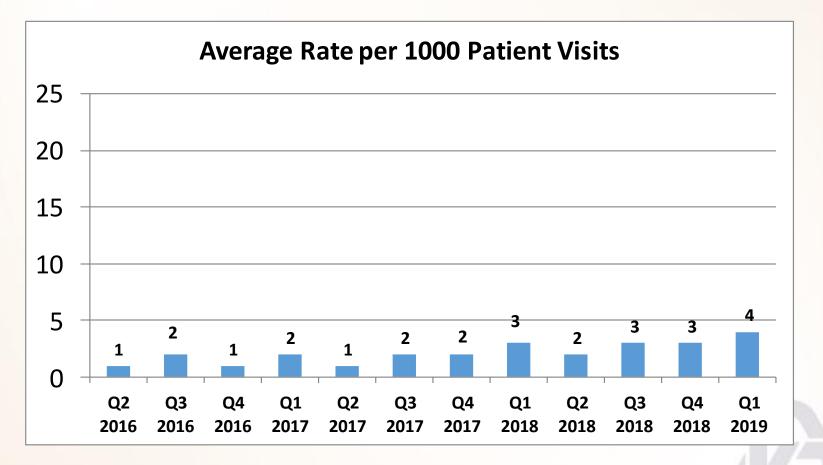

15,344      | (18,064)      |
| (\$846,697)  | (\$143,706) | (\$702,991)   |

|    | 5.5%  |   |  |
|----|-------|---|--|
| 17 | 5 5 V |   |  |
|    | 0.0/0 | , |  |
|    |       |   |  |
|    |       |   |  |





# Risk Management Report – Open 2nd Quarter 2019 July 22, 2019 Evelyn McEntire Director of Risk Management

## **KAWEAH DELTA HEALTH CARE DISTRICT**

119/268

## **Risk Management Goals**

- 1. Promote a safety culture as a proactive risk reduction strategy.
- Reduce frequency and severity of harm (patient and non-patient).
  - Zero incidents of "never events"
- 3. Reduce frequency and severity of claims.

120/268

## **Acute Care Event Reports**

### 2016 - 2019



121/268

## **Sub Acute Event Reports**

## 2016-2019



122/268

## **Outpatient Event Reports**

## 2016-2019



123/268

## **Complaints & Grievances**

### 2016-2019



## Claims Frequency CY 2016 – 2019

## Average of Claims/Year = 15



125/268

## **Current Topics of Focus**

Proactive risk assessment of Exeter Bio-Behavior Clinic

- Proactive risk assessment of inpatient pharmacy clean room
- Proactive risk assessment of Urgent Care Centers
- Workplace violence post-incident evaluation

126/268

## **KAWEAH DELTA HEALTH CARE DISTRICT**

### **Continuing Medical Education Program**

Annual Report to the Board of Directors July 2018 – June 2019

Mark Sobers, MD

Adam Gabel

Chair, CME Committee

(805) 551-4437

CME Coordinator, Quality Dept

(559) 624-2595

#### Kaweah Delta Health Care District 2018 - 2019 Continuing Medical Education Program Summary

#### **Mission Statement**

Kaweah Delta H