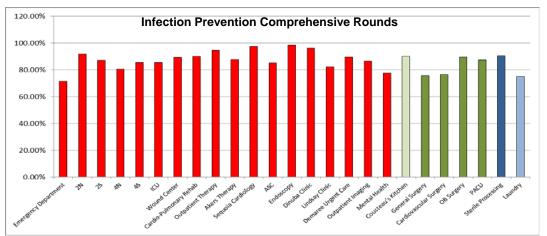

Action Requested – Approval of the open meeting minutes – June 24, 2019 open board of directors meeting minutes.

- 6. **RECOGNITIONS** David Francis
  - **6.1.** Presentation of Resolution 2040 to <u>Darius Mendoza</u> Service Excellence Award July 2019.
- **7. CONSENT CALENDAR** All matters under the Consent Calendar will be approved by one motion, unless a Board member request separate action on a specific item.
  - 7.1. REPORTS
    - A. Medical Staff Recruitment
    - B. <u>Cardiovascular Services</u>
    - C. <u>Risk Management</u>
    - D. <u>Medical Education</u>
    - E. <u>Environment of Care</u>