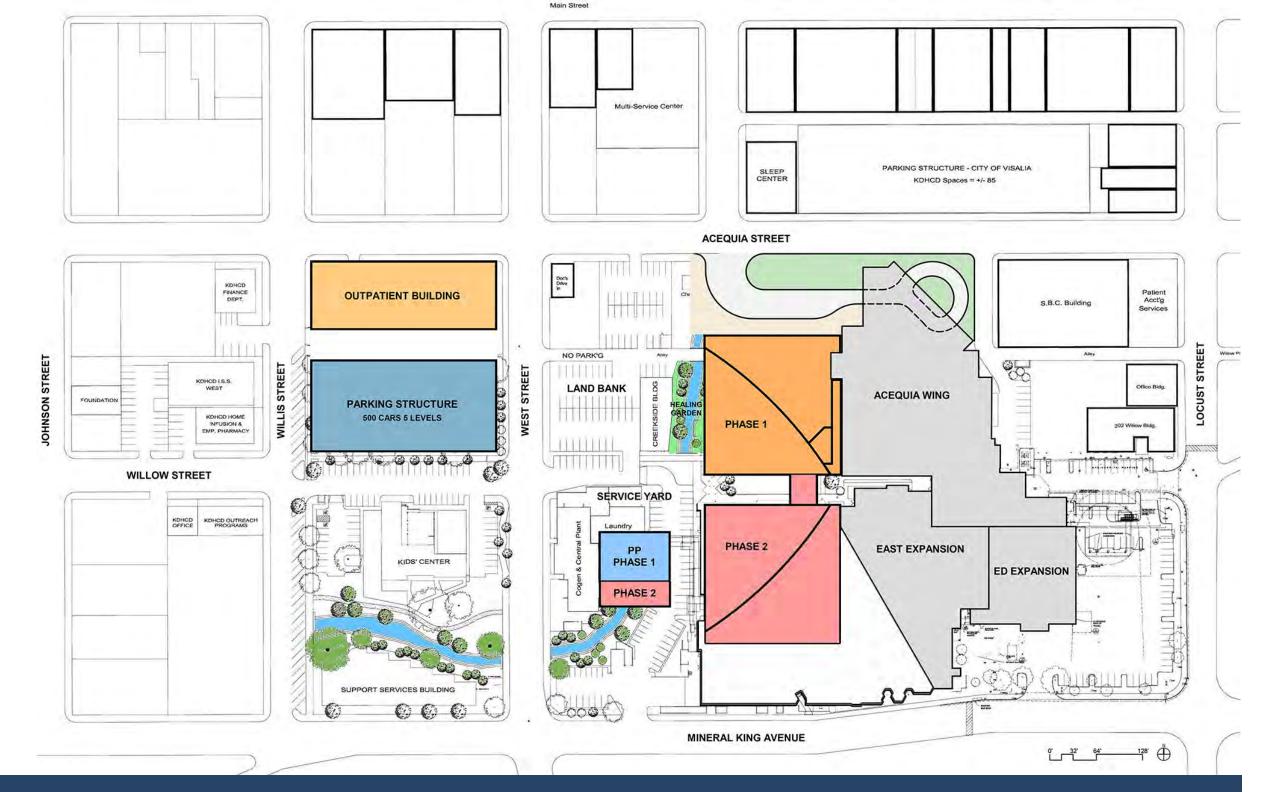

## KAWEAH DELTA SITE ANALYSIS – PHASE 1 & EXISTING

35/268

## KAWEAH DELTA SITE ANALYSIS – PHASE 1 & EXISTING

## KAWEAH DELTA SITE ANALYSIS – PHASE 1 & EXISTING

ACEQUIA STREET

## KAWEAH DELTA SITE ANALYSIS – PHASE 1 & EXISTING

39/268

| Task                                     | Start    | Finish   | Q4'18 |     | Q1'19 | Q1'19 |     | Q2'19 | Q2'19 |     | Q3'19 |     |   |
|------------------------------------------|----------|----------|-------|-----|-------|-------|-----|-------|-------|-----|-------|-----|---|
|                                          |          |          | Nov   | Dec | Jan   | Feb   | Mar | Arp   | May   | Jun | Jul   | Aug | 5 |
| MP CONCEPT /<br>PROGRAMATIC DESIGN PHASE | 11/15/18 | 8/1/19   |       |     |       |       |     |       |       |     |       |     |   |
| MP SCHEMATIC DESIGN PHASE                | 8/5/19   | 10/28/19 |       |     |       |       |     |       |       |     |       |     |   |
| MP DESIGN DEVELOPMENT PHASE              | 10/28/19 | 11/29/19 |       |     |       |       |     |       |       |     | 2     |     |   |
| FINAL MASTER PLAN PHASE                  | 12/2/19  | 1/20/20  |       |     |       |       |     |       |       |     |       |     |   |
| FINAL MASTER PLAN PHASE                  | 12/2/19  | 1/20/20  |       |     |       |       |     |       |       |     |       |     |   |