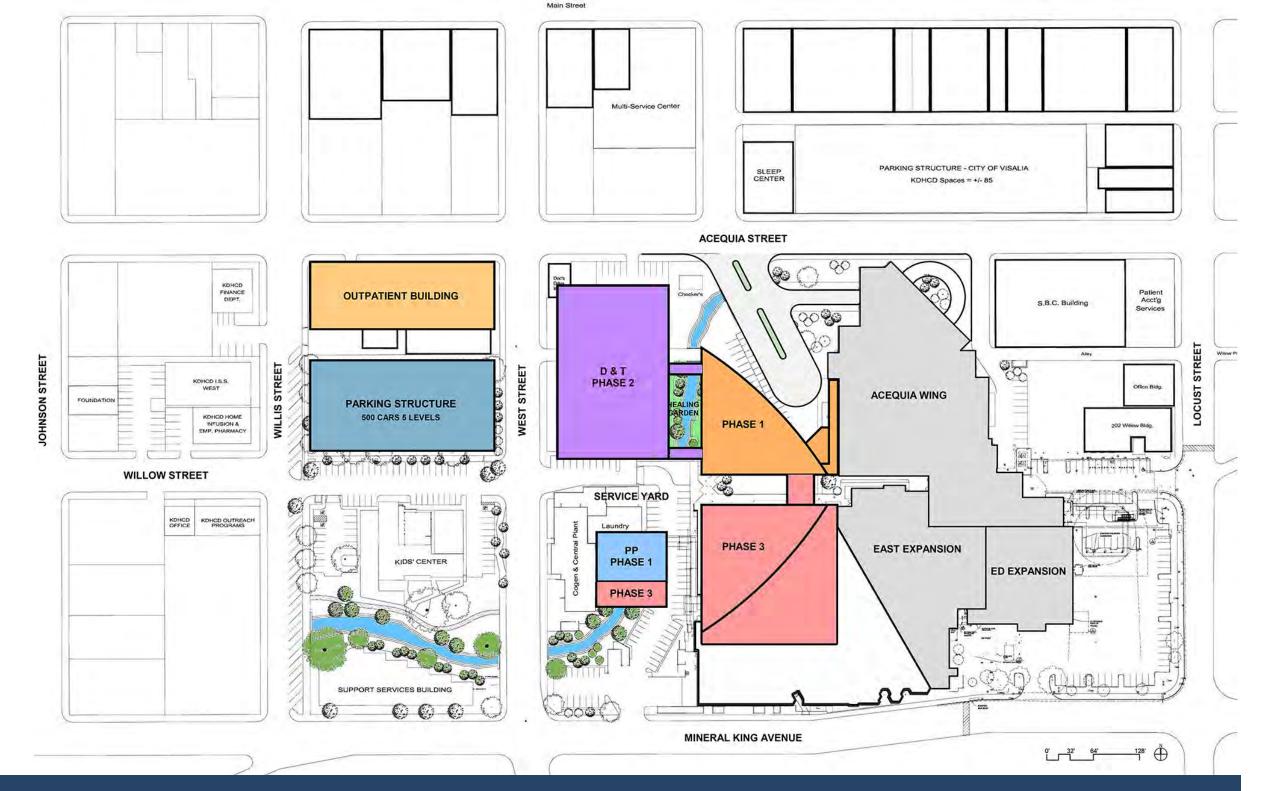

## KAWEAH DELTA SITE ANALYSIS – PHASE 1 & EXISTING

35/268

## KAWEAH DELTA SITE ANALYSIS – PHASE 1 & EXISTING

## KAWEAH DELTA SITE ANALYSIS – PHASE 1 & EXISTING

ACEQUIA STREET

## KAWEAH DELTA SITE ANALYSIS – PHASE 1 & EXISTING

39/268

| Task                                     | Start    | Finish   | Q4'18 |     | Q1'19 | Q1'19 |     | Q2'19 | Q2'19 |     | Q3'19 |     |   |
|------------------------------------------|----------|----------|-------|-----|-------|-------|-----|-------|-------|-----|-------|-----|---|
|                                          |          |          | Nov   | Dec | Jan   | Feb   | Mar | Arp   | May   | Jun | Jul   | Aug | 5 |
| MP CONCEPT /<br>PROGRAMATIC DESIGN PHASE | 11/15/18 | 8/1/19   |       |     |       |       |     |       |       |     |       |     |   |
| MP SCHEMATIC DESIGN PHASE                | 8/5/19   | 10/28/19 |       |     |       |       |     |       |       |     |       |     |   |
| MP DESIGN DEVELOPMENT PHASE              | 10/28/19 | 11/29/19 |       |     |       |       |     |       |       |     | 2     |     |   |
| FINAL MASTER PLAN PHASE                  | 12/2/19  | 1/20/20  |       |     |       |       |     |       |       |     |       |     |   |
| FINAL MASTER PLAN PHASE                  | 12/2/19  | 1/20/20  |       |     |       |       |     |       |       |     |       |     |   |