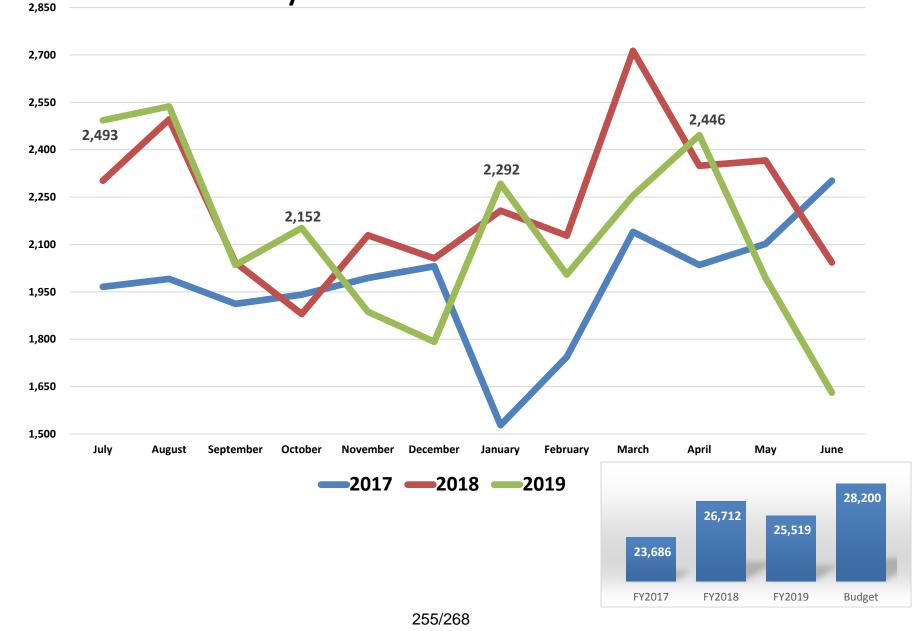

## Impact by Scenario | Market share assumptions were interlaced with length of stay sensitivity estimates to arrive at three scenarios of bed need for KD in FY-38

### **Bed Need Impact by Scenario**

(all scenarios shown)

| FY-38 Bed Needs (Deficit) / Surplus | Baseline | Reduce LOS half-way<br>to Geometric Mean<br>Length of Stay in 5<br>Years | Geometric I<br>Length of Sta<br>Years |  |
|-------------------------------------|----------|--------------------------------------------------------------------------|---------------------------------------|--|
| Med / Surg                          | (64)     | (19)                                                                     | 44                                    |  |
| ICU                                 | (7)      | (3)                                                                      | 2                                     |  |
| CVICU                               | 7        | 8                                                                        | 10                                    |  |
| Step-down                           | (46)     | (36)                                                                     | (23)                                  |  |
| Post-partum                         | (4)      | (4)                                                                      | (4)                                   |  |
| NICU                                | (11)     | (11)                                                                     | (11)                                  |  |
| Main campus                         | (125)    | (65)                                                                     | 18                                    |  |
| Rehab                               | 2        | 11                                                                       | 21                                    |  |
| Psych                               | 12       | 24                                                                       | 37                                    |  |
| SNF                                 | (21)     | (21)                                                                     | (21)                                  |  |
| Total                               | (132)    | (51)                                                                     | 55                                    |  |