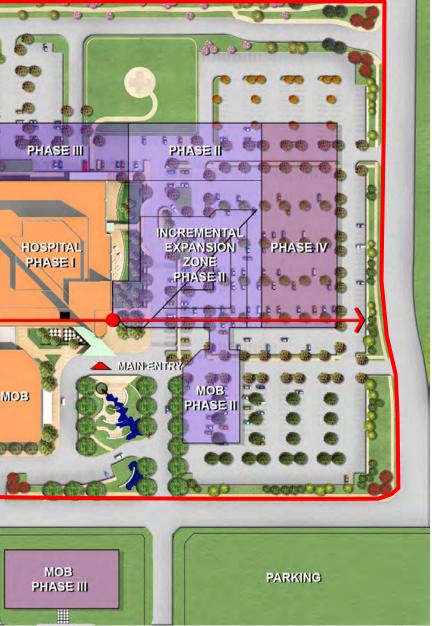

## KAWEAH DELTA SITE ANALYSIS – PHASE 1 & EXISTING

35/268

## KAWEAH DELTA SITE ANALYSIS – PHASE 1 & EXISTING

## KAWEAH DELTA SITE ANALYSIS – PHASE 1 & EXISTING

ACEQUIA STREET

## KAWEAH DELTA SITE ANALYSIS – PHASE 1 & EXISTING

39/268

| Task                                     | Start    | Finish   | Q4'18 |     | Q1'19 | Q1'19 |     | Q2'19 | Q2'19 |     | Q3'19 |     |   |
|------------------------------------------|----------|----------|-------|-----|-------|-------|-----|-------|-------|-----|-------|-----|---|
|                                          |          |          | Nov   | Dec | Jan   | Feb   | Mar | Arp   | May   | Jun | Jul   | Aug | 5 |
| MP CONCEPT /<br>PROGRAMATIC DESIGN PHASE | 11/15/18 | 8/1/19   |       |     |       |       |     |       |       |     |       |     |   |
| MP SCHEMATIC DESIGN PHASE                | 8/5/19   | 10/28/19 |       |     |       |       |     |       |       |     |       |     |   |
| MP DESIGN DEVELOPMENT PHASE              | 10/28/19 | 11/29/19 |       |     |       |       |     |       |       |     | 2     |     |   |
| FINAL MASTER PLAN PHASE                  | 12/2/19  | 1/20/20  |       |     |       |       |     |       |       |     |       |     |   |
| FINAL MASTER PLAN PHASE                  | 12/2/19  | 1/20/20  |       |     |       |       |     |       |       |     |       |     |   |