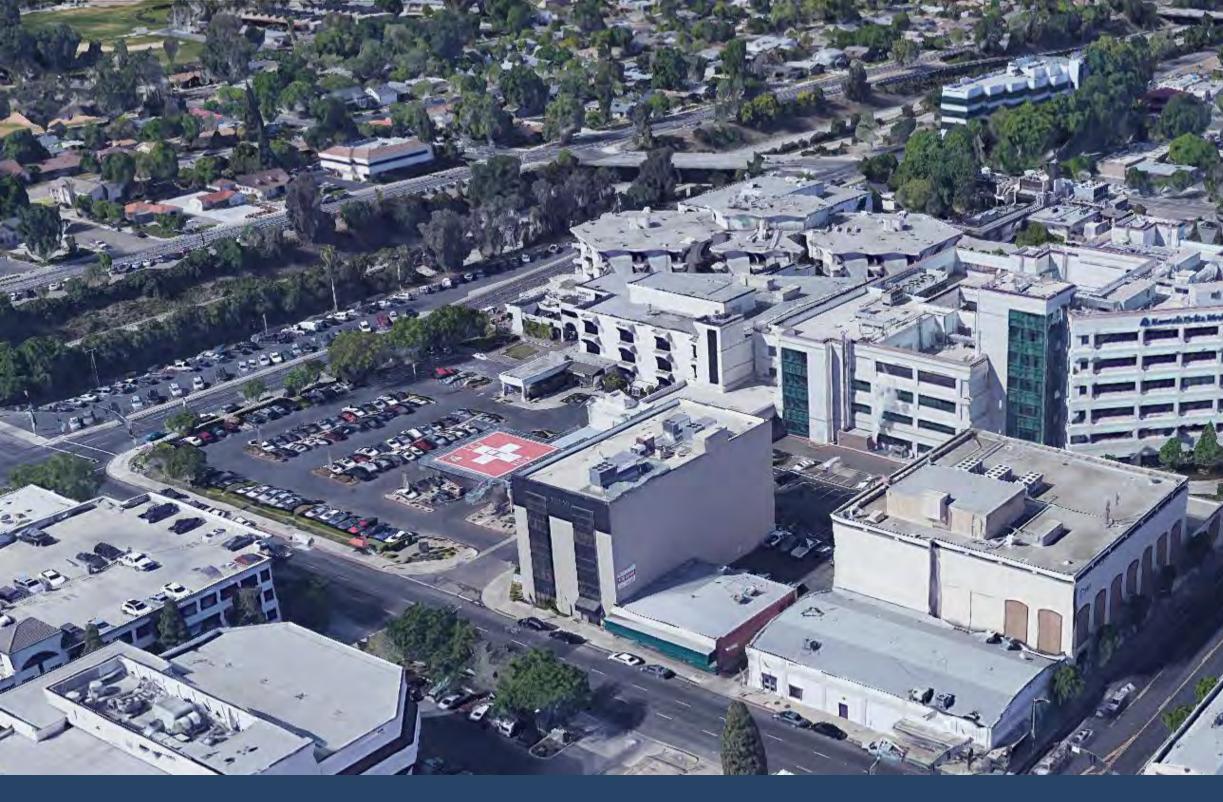

| \$434,234,46 |
| 13.0 Cost Escalation to Mid Point of Construction 06/2022 (Additional Year) | @ 6% Per Year |              |                                       |                        |              |                      |                                             |                                          |                  | \$26,054,06  |
| TOTAL BULDINGS + SITE + RENOVATIONS (2022 COSTS)                            |               |              |                                       |                        |              |                      |                                             |                                          |                  | \$460,288,52 |

## CONCEPTUAL COSTS EXAMPLE







# KAWEAH DELTA SITE ANALYSIS – LOOKING NORTH-WEST

ES.



## KAWEAH DELTA SITE ANALYSIS – LOOKING SOUTH-WEST





# KAWEAH DELTA SITE ANALYSIS – LOOKING SOUTH-EAST

ogle earth



## Kaweah Delta Medical Center

PARKING



## Mercy Medical Center Merced

### Total 19.67 acres





## KAWEAH DELTA SITE ANALYSIS



# <u>SITE ANALYSIS – OPTION 1</u>



# STAND. CHEMINE COLORS WILLOW STREET A LA HOL ... PROPH. CONTRACTO Ð KAWEAH DELTA SITE ANALYSIS - OPTION 1

30/268



# <u>SITE ANALYSIS – OPTION 2</u>



## KAWEAH DELTA SITE ANALYSIS – OPTION 2

32/268



# <u>SITE ANALYSIS – OPTION 3</u>



## SITE ANALYSIS - OPTION 3



## KAWEAH DELTA SITE ANALYSIS – PHASE 1 & EXISTING

35/268





## KAWEAH DELTA SITE ANALYSIS – PHASE 1 & EXISTING



## KAWEAH DELTA SITE ANALYSIS – PHASE 1 & EXISTING







ACEQUIA STREET





## KAWEAH DELTA SITE ANALYSIS – P