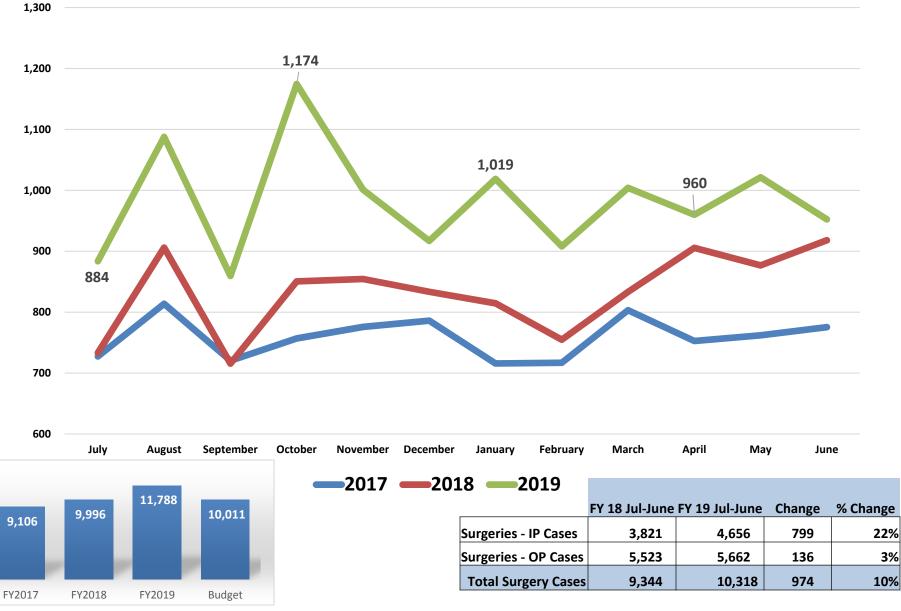

MMSC (House/Francis) to approve the consent calendar with the removal of item 6.1B {Reports – Cardiology Service Line}, 6.1C {Reports – Non-Invasive Cardiology} and, 6.1D {Reports – Surgery}, and 6.3 {Approval of the Chief of Staff Agreement between Kaweah Delta Health Care District and Byron Mendenhall, MD effective July 1, 2019 through June *30, 2021}. This was supported unanimously by those present. Vote: Yes – Havard* Mirviss, Hawkins, House, Hipskind, and Francis