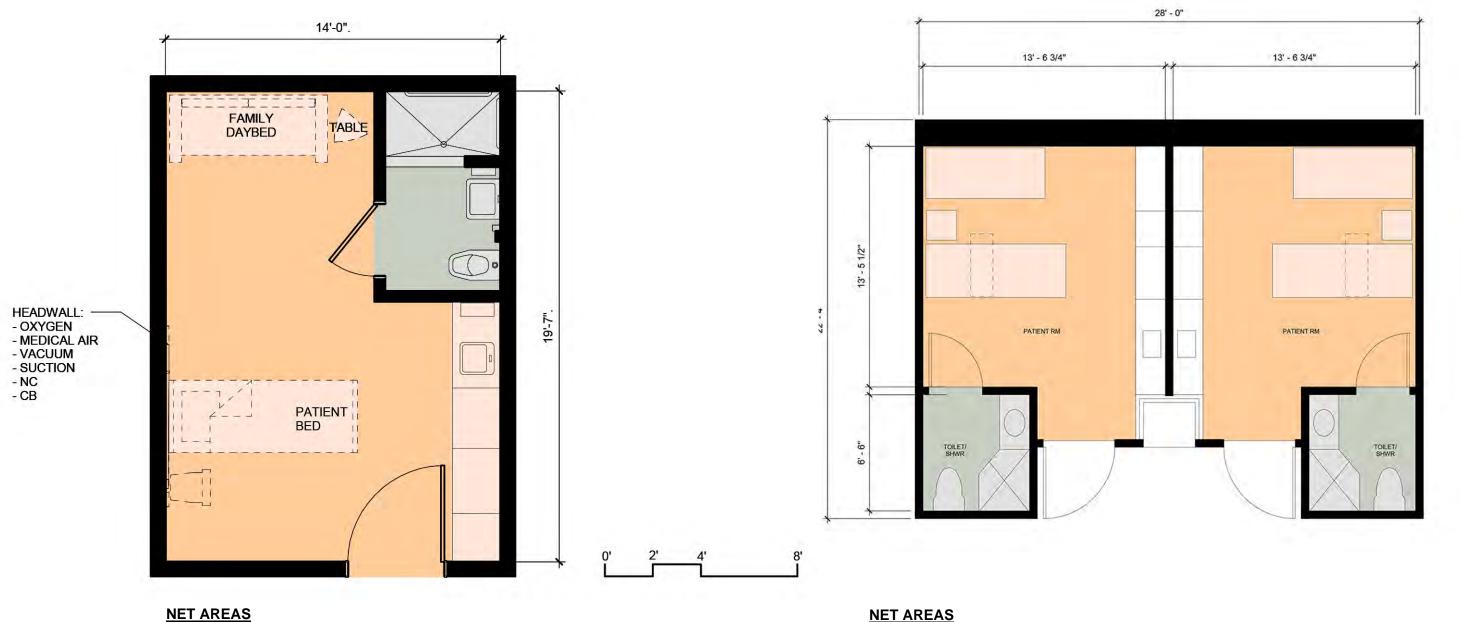

#### NET AREAS

PATIENT ROOM:250 SFTOILET ROOM:46 SFTOTAL:296 SF

#### PAI

NET AREAS

PATIENT ROOM: 238 SF TOILET ROOM: 45 SF TOTAL: 283 SF

RBB