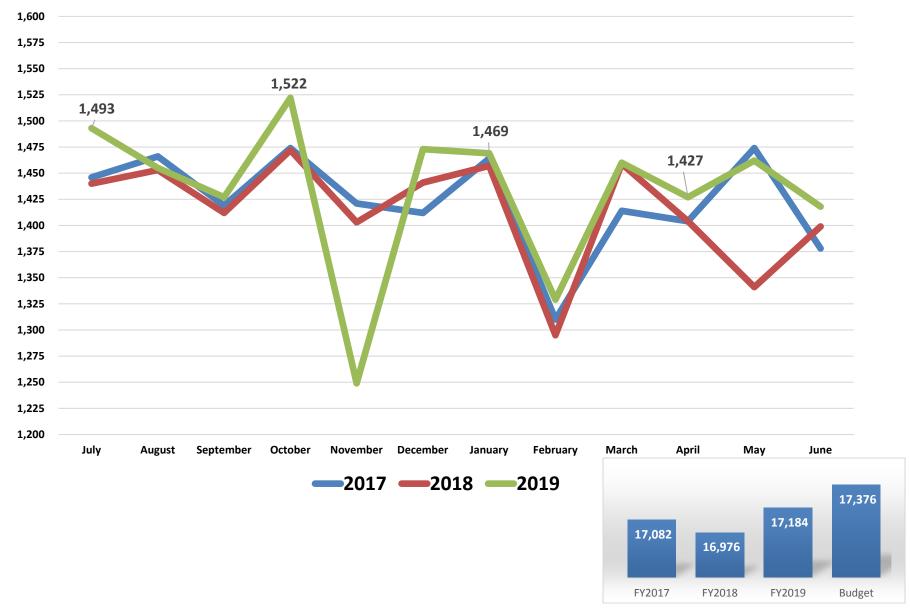

a Redev<br>Univ Of CA                       | \$ 1,250,000<br>530,000<br>1,200,000<br>935,000<br>1,185,000<br>400,000           \$ 5,500,000 |
| Investment summary of Supra-National Agenc                                                                                              | <u>v:</u>                                                                                      |
| Intl Bk<br>Inter Amer Dev Bk                                                                                                            | \$ 2,550,000<br>1,800,000<br>\$ 4,350,000                                                      |

#### MORE THAN MEDICINE. LIFE.

# Statistical Report June 18, 2019



227/268

# **Average Daily Census**



### **Medical Center Patient Days**



### Acute I/P Psych Patient Days



## Sub-Acute Patient Days



#### **Rehabilitation Hospital Patient Days**



#### **Transitional Care Services (TCS) Patient Days**



233/268

### **NICU** Patient Days



### **Nursery Patient Days**



### **Obstetrics Patient Days**





#### 237/268

### **Emergency Department – Total Treated**



238/268

#### **Endoscopy Procedures**



#### **Urgent Care – Court Visits**



#### **Urgent Care – Demaree Visits**



### **Surgery Minutes**



242/268

## **Radiation Oncology Treatments**



#### Radiation Oncology Visalia Treatments



#### **Radiation Oncology Hanford Treatments**



<sup>244/268</sup> 

#### Cath Lab Minutes



### **GME Family Medicine Clinic Visits**



#### **Rural Health Clinic Procedures**



### **Rural Health Clinics Registrations**



### Deliveries



#