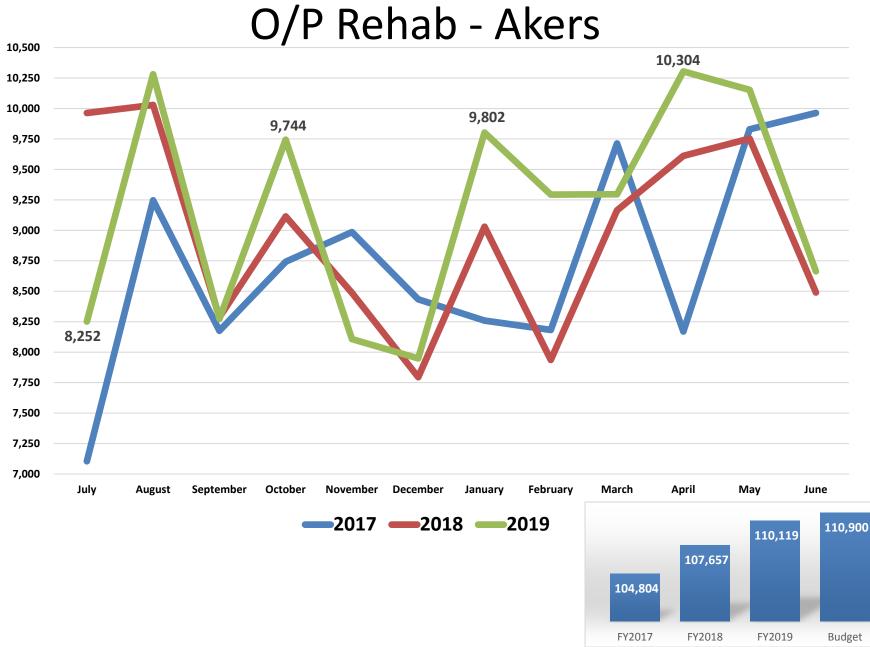

## Impact by Scenario | Market share assumptions were interlaced with length of stay sensitivity estimates to arrive at three scenarios of bed need for KD in FY-38

### **Bed Need Impact by Scenario**

(all scenarios shown)

| FY-38 Bed Needs (Deficit) / Surplus | Baseline | Reduce LOS half-way<br>to Geometric Mean<br>Length of Stay in 5<br>Years | Geometric I<br>Length of Sta<br>Years |  |
|-------------------------------------|----------|--------------------------------------------------------------------------|---------------------------------------|--|
| Med / Surg                          | (64)     | (19)                                                                     | 44                                    |  |
| ICU                                 | (7)      | (3)                                                                      | 2                                     |  |
| CVICU                               | 7        | 8                                                                        | 10                                    |  |
| Step-down                           | (46)     | (36)                                                                     | (23)                                  |  |
| Post-partum                         | (4)      | (4)                                                                      | (4)                                   |  |
| NICU                                | (11)     | (11)                                                                     | (11)                                  |  |
| Main campus                         | (125)    | (65)                                                                     | 18                                    |  |
| Rehab                               | 2        | 11                                                                       | 21                                    |  |
| Psych                               | 12       | 24                                                                       | 37                                    |  |
| SNF                                 | (21)     | (21)                                                                     | (21)                                  |  |
| Total                               | (132)    | (51)                                                                     | 55                                    |  |