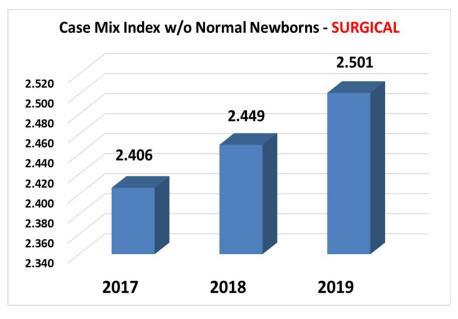

s          |                 |                 | \$864     |          |
| Increase in IT Repair Service Contract        |                 |                 | \$845     |          |
| Increase in Other                             |                 |                 | \$314     |          |
| Decreases in Travel/Education/Office Supplies |                 |                 | (\$1,342) |          |
| Decrease in Professional Liability Insuran    | се              |                 | (\$1,822) |          |
| Decrease in Depreciation                      |                 |                 | (\$2,957) |          |
|                                               |                 |                 | \$2,897   |          |

## Days in Cash & Days in Accounts Receivable



# Surplus Cash











213/268

#### KAWEAH DELTA HEALTH CARE DISTRICT CONSOLIDATED INCOME STATEMENT (000's) FISCAL YEAR 2018 & 2019

(2,726) \$

\$

Variance

12,142 \$

9,416 💲

(529) \$

|               | Operating Revenue |            |    |          | Operating Expenses |     |    |          |          |          |    |         |          |          |    |          |    |         |    |         |    |          |           |        |
|---------------|-------------------|------------|----|----------|--------------------|-----|----|----------|----------|----------|----|---------|----------|----------|----|----------|----|---------|----|---------|----|----------|-----------|--------|
|               |                   |            |    | Other    | Operati            | ng  |    |          |          |