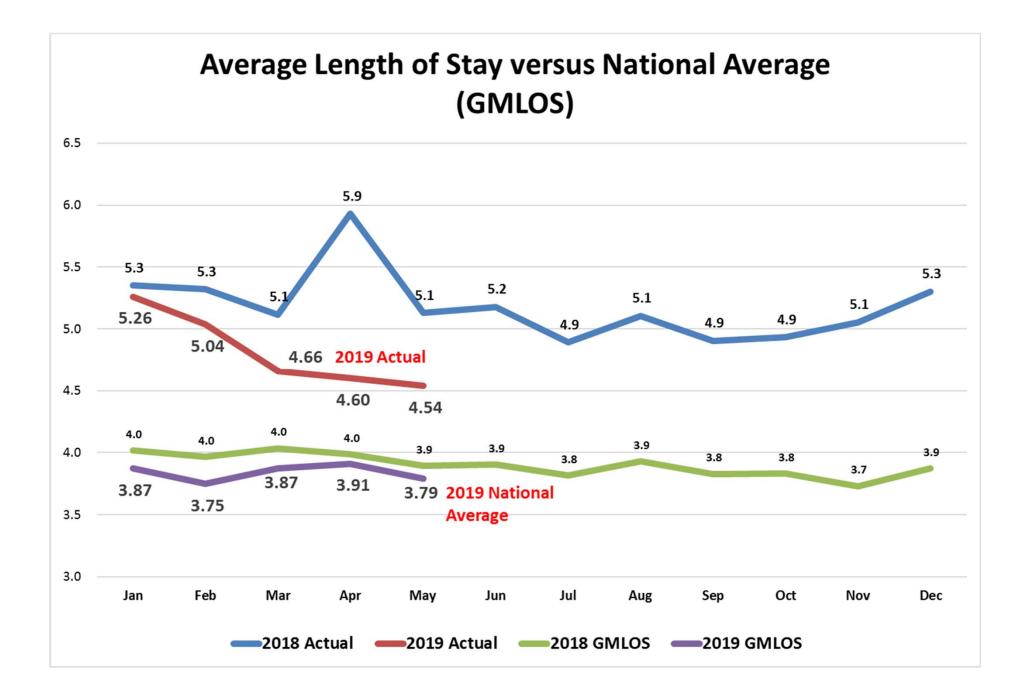

## Impact by Scenario | Market share assumptions were interlaced with length of stay sensitivity estimates to arrive at three scenarios of bed need for KD in FY-38

### **Bed Need Impact by Scenario**

(all scenarios shown)

| FY-38 Bed Needs (Deficit) / Surplus | Baseline | Reduce LOS half-way<br>to Geometric Mean<br>Length of Stay in 5<br>Years | Geometric I<br>Length of Sta<br>Years |  |
|-------------------------------------|----------|--------------------------------------------------------------------------|---------------------------------------|--|
| Med / Surg                          | (64)     | (19)                                                                     | 44                                    |  |
| ICU                                 | (7)      | (3)                                                                      | 2                                     |  |
| CVICU                               | 7        | 8                                                                        | 10                                    |  |
| Step-down                           | (46)     | (36)                                                                     | (23)                                  |  |
| Post-partum                         | (4)      | (4)                                                                      | (4)                                   |  |
| NICU                                | (11)     | (11)                                                                     | (11)                                  |  |
| Main campus                         | (125)    | (65)                                                                     | 18                                    |  |
| Rehab                               | 2        | 11                                                                       | 21                                    |  |
| Psych                               | 12       | 24                                                                       | 37                                    |  |
| SNF                                 | (21)     | (21)                                                                     | (21)                                  |  |
| Total                               | (132)    | (51)                                                                     | 55                                    |  |