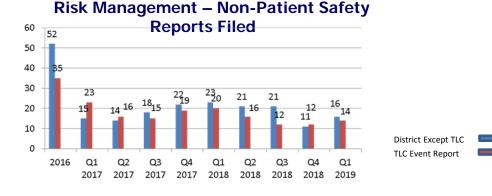

eir role during hospital codes. Staff have been randomly queried regarding code red, code pink, code purple, etc.

We will continue to monitor through hazard surveillance rounding and during the quarterly mini drills.

SAFETY

#### EOC Component:

#### Performance Standard:

#### **Evaluation:**

There were 30 non-patient safety reports filed during the 1<sup>st</sup> quarter 2019.

Two incidents resulting in serious injuries were sustained. Goal is currently not being met. **Risk Management:** Non-patient injuries will be monitored to identify the need for further training and/or procedural changes on completing occurrence reports.

**Goal:** Reporting of non-patient safety related events will increase by 10% by the end of 2019.

Minimum Performance Level: Increase by 10% from baseline.



#### Plan for Improvement:

This performance standard is being met or exceeded. Risk Management will continue to conduct a trend analysis of all visitor falls and injuries that have occurred to identify trends.

134/268

| TLC Types | of Events: |
|-----------|------------|
|-----------|------------|

Falls related to pool and Rockwall padding

**District Type of Events:** Slip and Fall Self-trips

#### **Performance Standard:**

#### Evaluation:

All employees, physicians and support staff assigned to work in the Kaweah Delta Mental Health Hospital have received training in Nonviolent Crisis Intervention.

Acute Psych Hospital Average patient days = 1,419 We had 16 assault in 1<sup>st</sup> quarter 2019 compared 28 to in 1<sup>st</sup> quarter 2018. Goal is met for this quarter.

#### S