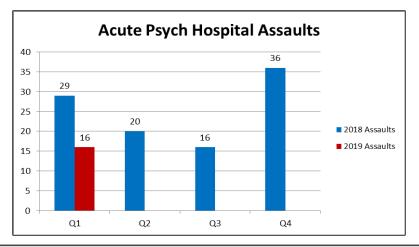

MMSC (House/Francis) to approve the consent calendar with the removal of item 6.1B {Reports – Cardiology Service Line}, 6.1C {Reports – Non-Invasive Cardiology} and, 6.1D {Reports – Surgery}, and 6.3 {Approval of the Chief of Staff Agreement between Kaweah Delta Health Care District and Byron Mendenhall, MD effective July 1, 2019 through June *30, 2021}. This was supported unanimously by those present. Vote: Yes – Havard* Mirviss, Hawkins, House, Hipskind, and Francis