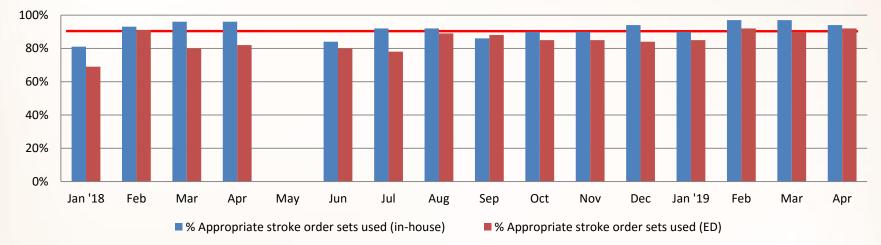

Recommended Action: Approve the July 22, 2019 Consent Calendar.

- 8. **QUALITY – STROKE PROGRAM -** A review of quality measures and action plans associated with the stroke population. Sean Oldroyd, DO, Stroke Program Director, Cheryl Smit, RN, Stroke Program Manager
- 9. FOOD AND NUTRITION SERVICES - Introduction of leadership team of the Food and Nutrition Services department and current initiatives. Lawrence Headley, RD, Director of Food and Nutrition Services
- 10. FINANCIALS Review of the most current fiscal year 2019 financial results. Malinda Tupper, VP & Chief Financial Officer