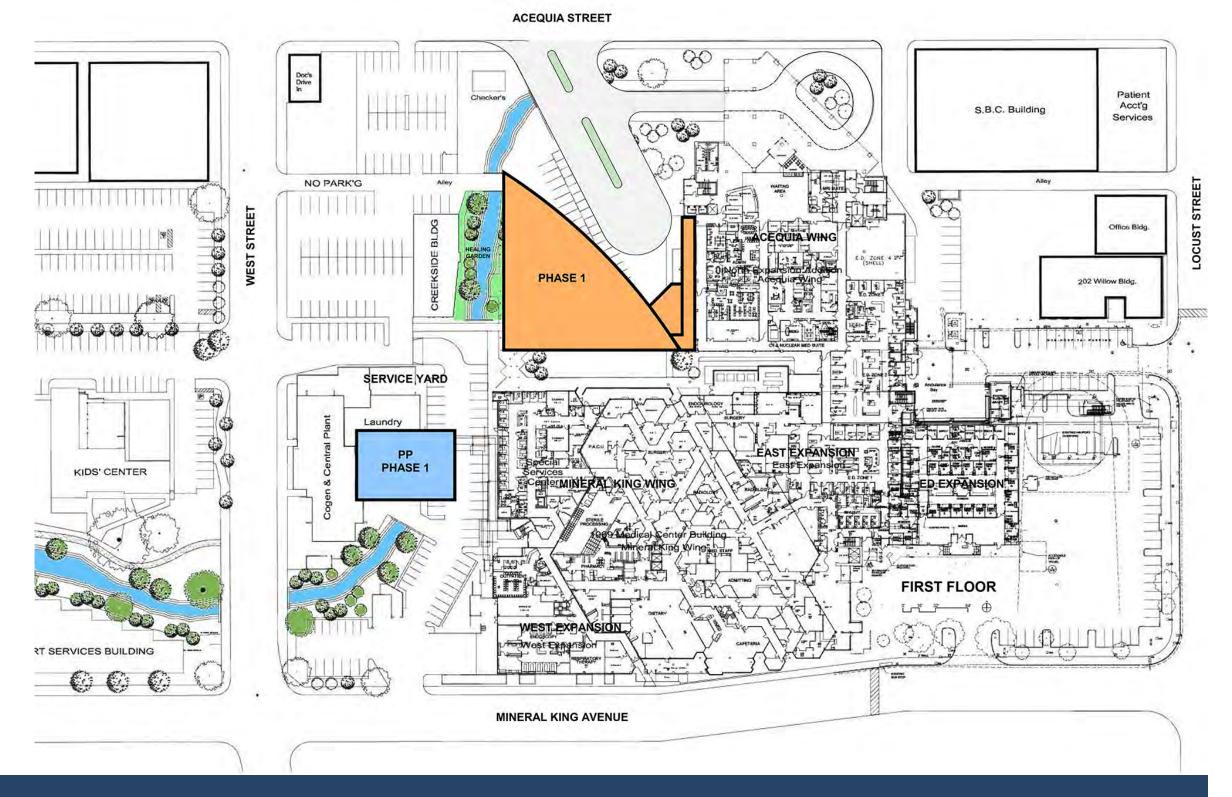

## KAWEAH DELTA SITE ANALYSIS – PHASE 1 & EXISTING

35/268

## KAWEAH DELTA SITE ANALYSIS – PHASE 1 & EXISTING

## KAWEAH DELTA SITE ANALYSIS – PHASE 1 & EXISTING

ACEQUIA STREET

## KAWEAH DELTA SITE ANALYSIS – PHASE 1 & EXISTING

39/268

| Task                                     | Start    | Finish   | Q4'18 |     | Q1'19 | Q1'19 |     | Q2'19 | Q2'19 |     | Q3'19 |     |   |
|------------------------------------------|----------|----------|-------|-----|-------|-------|-----|-------|-------|-----|-------|-----|---|
|                                          |          |          | Nov   | Dec | Jan   | Feb   | Mar | Arp   | May   | Jun | Jul   | Aug | 5 |
| MP CONCEPT /<br>PROGRAMATIC DESIGN PHASE | 11/15/18 | 8/1/19   |       |     |       |       |     |       |       |     |       |     |   |
| MP SCHEMATIC DESIGN PHASE                | 8/5/19   | 10/28/19 |       |     |       |       |     |       |       |     |       |     |   |
| MP DESIGN DEVELOPMENT PHASE              | 10/28/19 | 11/29/19 |       |     |       |       |     |       |       |     | 2     |     |   |
| FINAL MASTER PLAN PHASE                  | 12/2/19  | 1/20/20  |       |     |       |       |     |       |       |     |       |     |   |
| FINAL MASTER PLAN PHASE                  | 12/2/19  | 1/20/20  |       |     |       |       |     |       |       |     |       |     |   |