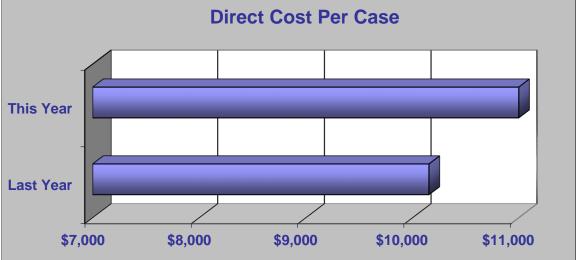

71            | \$3,733,265       | \$1,892,606   |
| Grand Total                   | 4,296            | \$61,583,945   | \$43,610,956    | \$17,972,989           | \$11,157,984      | \$6,815,005   |
| Per Case                      |                  | 14,335         | 10,152          | 4,184                  | 2,597             | 1,586         |
|                               |                  |                |                 |                        |                   |               |
| Increase (Decrease)           | (30)             | \$1,799,291    | \$3,815,814     | (\$2,016,523)          | \$473,820         | (\$2,490,343) |
| Per Case                      |                  | 3.6%           | 9.5%            | -10.6%                 |                   |               |







|                              | Last Year | <u>This Year</u> |
|------------------------------|-----------|------------------|
| Net Revenue Per Case         | \$14,335  | \$14,858         |
| Direct Cost Per Case         | \$10,152  | \$11,117         |
| Contribution Margin Per Case | \$4,184   | \$3,740          |

Kaweah Delta Health Care District Annual Report to the Board of Directors Financial & Statistical Information

### **Cardiac Surgery**

#### **Christine Aleman**

June 2019

Service Line Report Data: Fiscal Year 2019 - Annualized Ten Months Ended April 30, 20

| Service         |          | Patient<br>Cases | Patient<br>Days | ALOS  | Net<br>Revenue | Direct<br>Costs |
|-----------------|----------|------------------|-----------------|-------|----------------|-----------