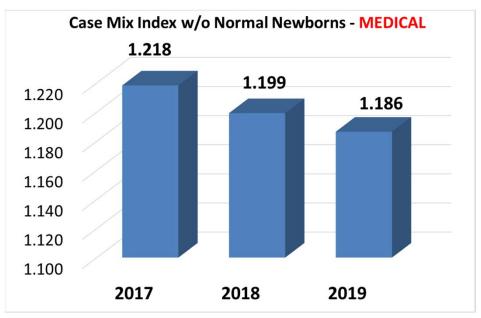

## Impact by Scenario | Market share assumptions were interlaced with length of stay sensitivity estimates to arrive at three scenarios of bed need for KD in FY-38

### **Bed Need Impact by Scenario**

(all scenarios shown)

| FY-38 Bed Needs (Deficit) / Surplus | Baseline | Reduce LOS half-way<br>to Geometric Mean<br>Length of Stay in 5<br>Years | Geometric I<br>Length of Sta<br>Years |  |
|-------------------------------------|----------|--------------------------------------------------------------------------|---------------------------------------|--|
| Med / Surg                          | (64)     | (19)                                                                     | 44                                    |  |
| ICU                                 | (7)      | (3)                                                                      | 2                                     |  |
| CVICU                               | 7        | 8                                                                        | 10                                    |  |
| Step-down                           | (46)     | (36)                                                                     | (23)                                  |  |
| Post-partum                         | (4)      | (4)                                                                      | (4)                                   |  |
| NICU                                | (11)     | (11)                                                                     | (11)                                  |  |
| Main campus                         | (125)    | (65)                                                                     | 18                                    |  |
| Rehab                               | 2        | 11                                                                       | 21                                    |  |
| Psych                               | 12       | 24                                                                       | 37                                    |  |
| SNF                                 | (21)     | (21)                                                                     | (21)                                  |  |
| Total                               | (132)    | (51)                                                                     | 55                                    |  |