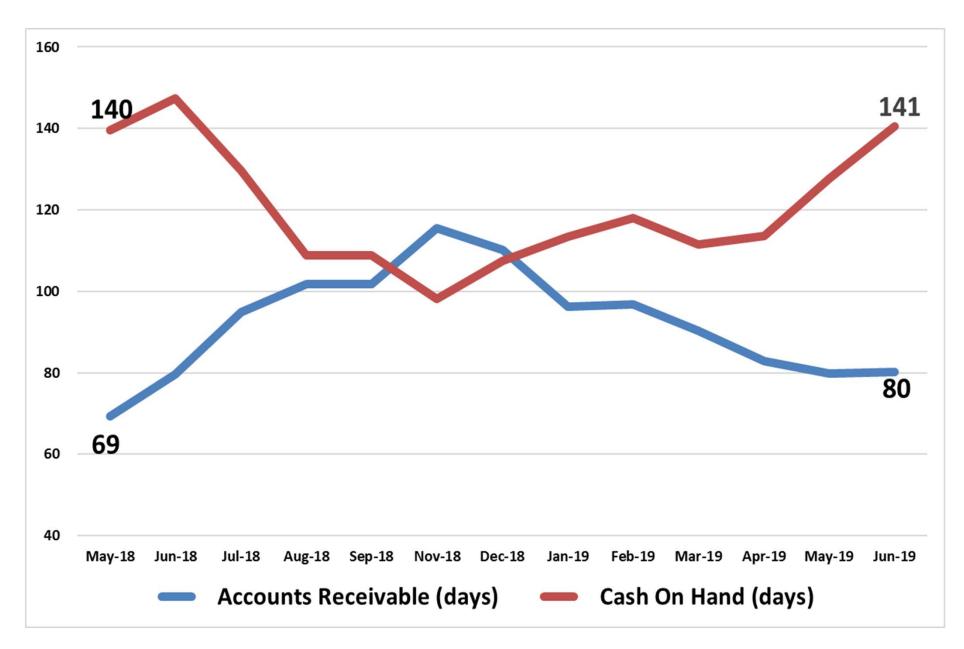

Recommended Action: Approve the July 22, 2019 Consent Calendar.

- 8. **QUALITY – STROKE PROGRAM -** A review of quality measures and action plans associated with the stroke population. Sean Oldroyd, DO, Stroke Program Director, Cheryl Smit, RN, Stroke Program Manager
- 9. FOOD AND NUTRITION SERVICES - Introduction of leadership team of the Food and Nutrition Services department and current initiatives. Lawrence Headley, RD, Director of Food and Nutrition Services
- 10. FINANCIALS Review of the most current fiscal year 2019 financial results. Malinda Tupper, VP & Chief Financial Officer