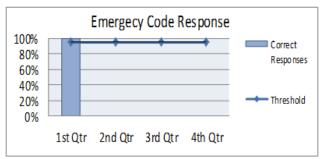

tion

(this includes any diagnosed occupational illnesses that are top for the dut not classified as fatalities or lost workdays).

#### **Performance Standard:**

#### **Evaluation:**

Twenty departments were surveyed in the 1<sup>st</sup> quarter. In all departments surveyed staff where able to verbalize their role during an internal disaster, which resulted in a 100% compliance rate.

95% minimum performance level was met for this quarter.

#### **EMERGENCY PREPAREDNESS**

During routine hazard surveillance rounds employees will be queried regarding their role during Hospital Codes. They will be able to verbalize their roll during a Code Red, Code Pink, Code Purple, and Code Triage.

Goal: 100% Compliance.

Minimum Performance Level: Employees able to answer correctly 95% of the time.



#### Plan for Improvement:

In each department visited there was knowledge of Emergency Code procedures. Employees have been able to verbalize their role during hospital codes. Staff have been randomly queried regarding code red, code pink, code purple, etc.

We will continue to monitor through hazard surveillance rounding and during the quarterly mini drills.

SAFETY

#### EOC Component:

#### Performance Standard:

#### **Evaluation:**

There were 30 non-patient safety reports filed during the 1<sup>st</sup> quarter 2019.

Two incidents resulting in serious injuries were sustained. Goal is currently not being met. **Risk Management:** Non-patient injuries will be monitored to identify the need for further training and/or procedural changes on completing occurrence reports.

**Goal:** R