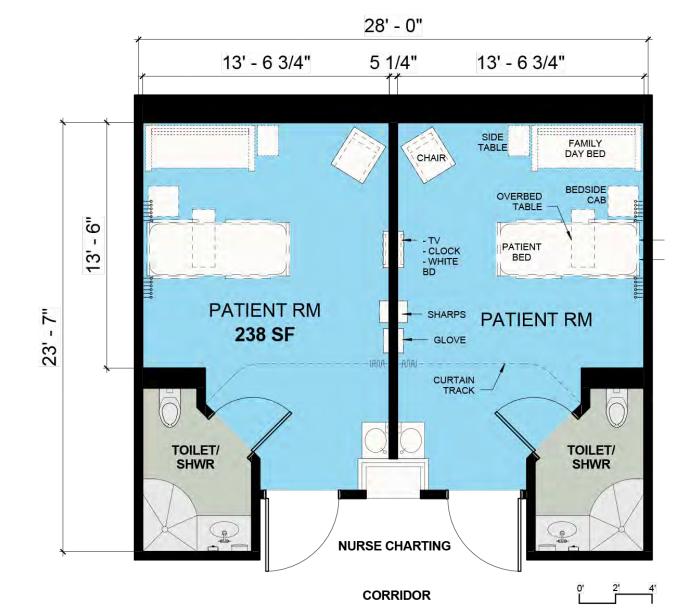

# INPATIENT ROOM ANALYSIS

PATIENT ROOM FLOOR PLAN MINERAL KING WING PATIENT ROOM FLOOR PLAN ACEQUIA WING

#### PAI

NET AREAS

PATIENT ROOM: 238 SF TOILET ROOM: 45 SF TOTAL: 283 SF

RBB