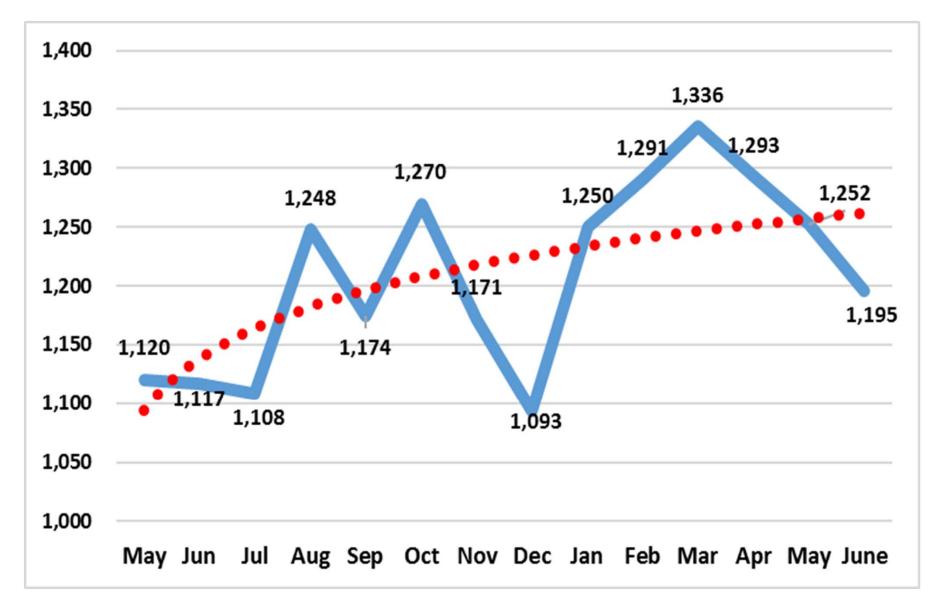

Recommended Action: Approve the July 22, 2019 Consent Calendar.

- 8. **QUALITY – STROKE PROGRAM -** A review of quality measures and action plans associated with the stroke population. Sean Oldroyd, DO, Stroke Program Director, Cheryl Smit, RN, Stroke Program Manager
- 9. FOOD AND NUTRITION SERVICES - Introduction of leadership team of the Food and Nutrition Services department and current initiatives. Lawrence Headley, RD, Director of Food and Nutrition Services
- 10. FINANCIALS Review of the most current fiscal year 2019 financial results. Malinda Tupper, VP & Chief Financial Officer