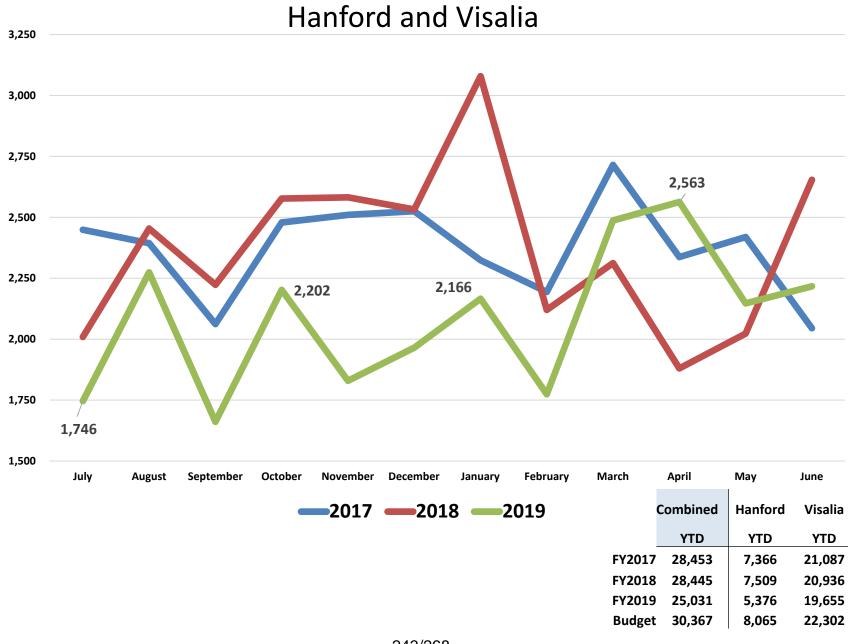

## Impact by Scenario | Market share assumptions were interlaced with length of stay sensitivity estimates to arrive at three scenarios of bed need for KD in FY-38

### **Bed Need Impact by Scenario**

(all scenarios shown)

| FY-38 Bed Needs (Deficit) / Surplus | Baseline | Reduce LOS half-way<br>to Geometric Mean<br>Length of Stay in 5<br>Years | Geometric I<br>Length of Sta<br>Years |  |
|-------------------------------------|----------|--------------------------------------------------------------------------|---------------------------------------|--|
| Med / Surg                          | (64)     | (19)                                                                     | 44                                    |  |
| ICU                                 | (7)      | (3)                                                                      | 2                                     |  |
| CVICU                               | 7        | 8                                                                        | 10                                    |  |
| Step-down                           | (46)     | (36)                                                                     | (23)                                  |  |
| Post-partum                         | (4)      | (4)                                                                      | (4)                                   |  |
| NICU                                | (11)     | (11)                                                                     | (11)                                  |  |
| Main campus                         | (125)    | (65)                                                                     | 18                                    |  |
| Rehab                               | 2        | 11                                                                       | 21                                    |  |
| Psych                               | 12       | 24                                                                       | 37                                    |  |
| SNF                                 | (21)     | (21)                                                                     | (21)                                  |  |
| Total                               | (132)    | (51)                                                                     | 55                                    |  |