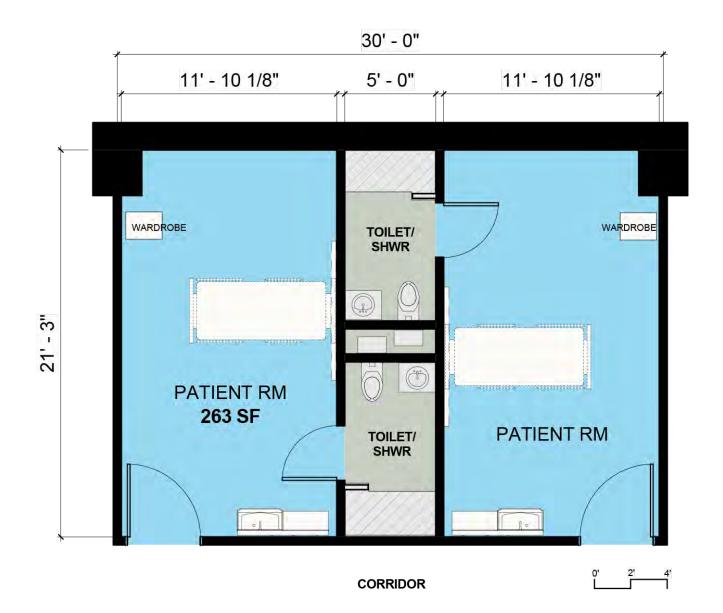

#### NET AREAS

PATIENT ROOM:250 SFTOILET ROOM:46 SFTOTAL:296 SF

#### PAI

NET AREAS

PATIENT ROOM: 238 SF TOILET ROOM: 45 SF TOTAL: 283 SF

RBB

## Ronald Reagan UCLA Medical Center

| PATIENT ROOM: | 227 SF |
|---------------|--------|
| TOILET ROOM:  | 40 SF  |
| TOTAL:        | 267 SF |

| PATIENT ROOM: | 200 SF |
|---------------|--------|
| TOILET ROOM:  | 40 SF  |
| TOTAL:        | 240 SF |