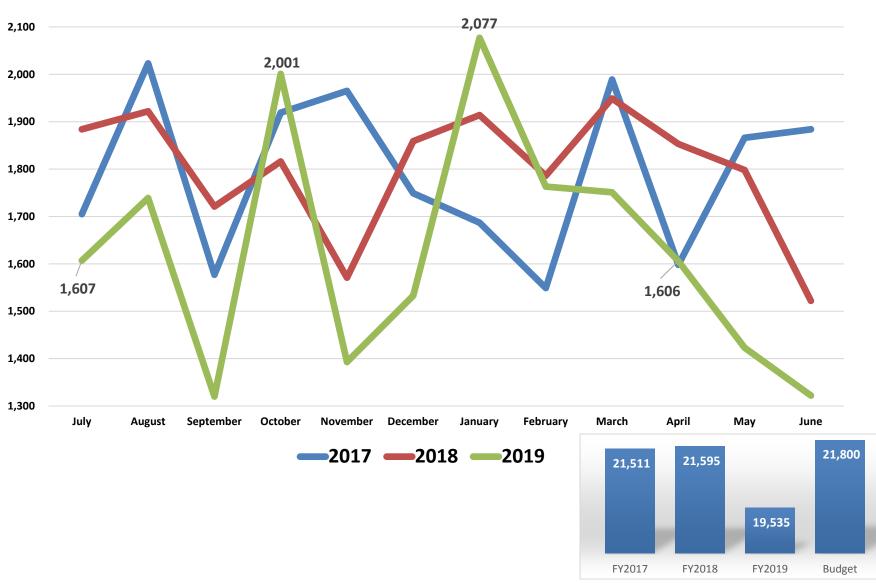

## Impact by Scenario | Market share assumptions were interlaced with length of stay sensitivity estimates to arrive at three scenarios of bed need for KD in FY-38

### **Bed Need Impact by Scenario**

(all scenarios shown)

| FY-38 Bed Needs (Deficit) / Surplus | Baseline | Reduce LOS half-way<br>to Geometric Mean<br>Length of Stay in 5<br>Years | Geometric I<br>Length of Sta<br>Years |  |
|-------------------------------------|----------|--------------------------------------------------------------------------|---------------------------------------|--|
| Med / Surg                          | (64)     | (19)                                                                     | 44                                    |  |
| ICU                                 | (7)      | (3)                                                                      | 2                                     |  |
| CVICU                               | 7        | 8                                                                        | 10                                    |  |
| Step-down                           | (46)     | (36)                                                                     | (23)                                  |  |
| Post-partum                         | (4)      | (4)                                                                      | (4)                                   |  |
| NICU                                | (11)     | (11)                                                                     | (11)                                  |  |
| Main campus                         | (125)    | (65)                                                                     | 18                                    |  |
| Rehab                               | 2        | 11                                                                       | 21                                    |  |
| Psych                               | 12       | 24                                                                       | 37                                    |  |
| SNF                                 | (21)     | (21)                                                                     | (21)                                  |  |
| Total                               | (132)    | (51)                                                                     | 55                                    |  |