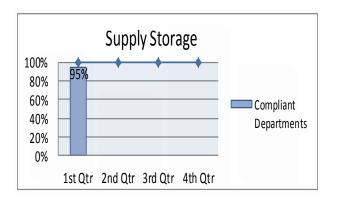

Action Requested – Approval of the open meeting minutes – June 24, 2019 open board of directors meeting minutes.

- 6. **RECOGNITIONS** David Francis
  - **6.1.** Presentation of Resolution 2040 to <u>Darius Mendoza</u> Service Excellence Award July 2019.
- **7. CONSENT CALENDAR** All matters under the Consent Calendar will be approved by one motion, unless a Board member request separate action on a specific item.
  - 7.1. REPORTS
    - A. Medical Staff Recruitment
    - B. <u>Cardiovascular Services</u>
    - C. <u>Risk Management</u>
    - D. <u>Medical Education</u>
    - E. <u>Environment of Care</u>