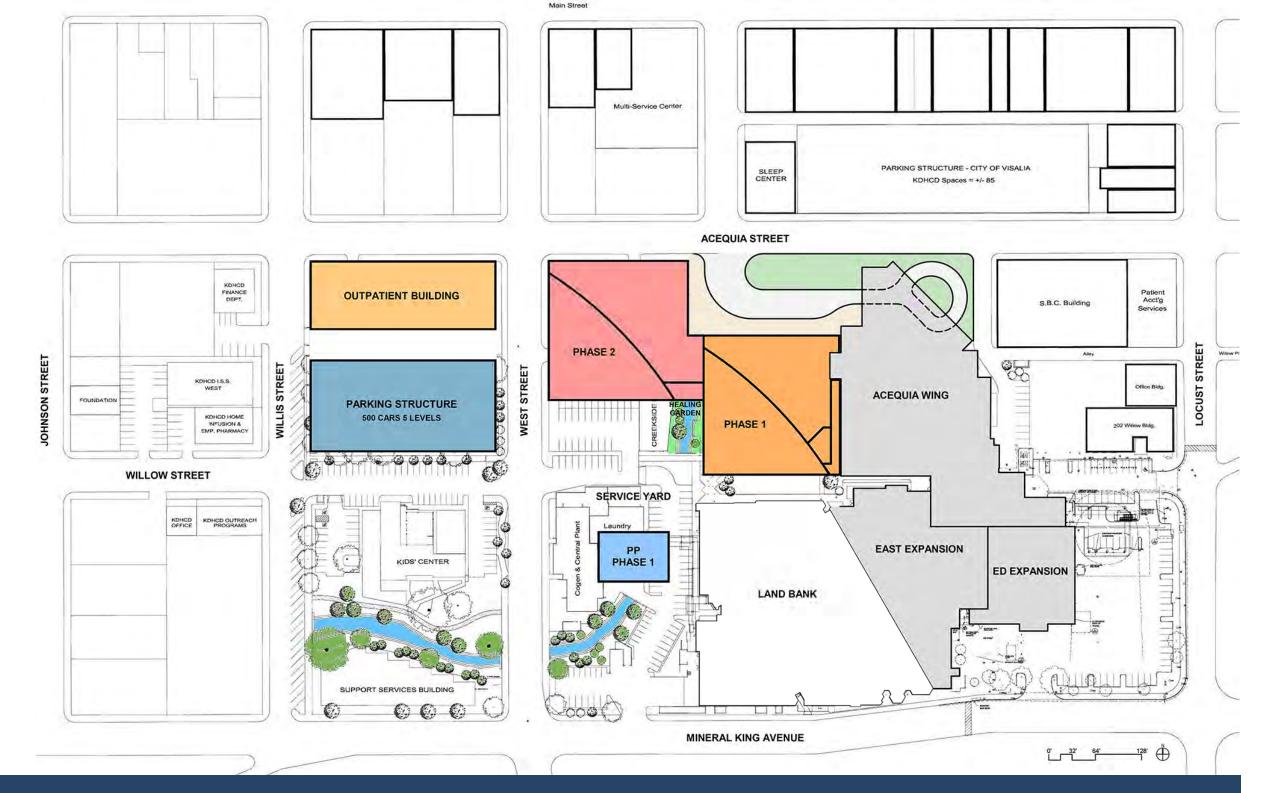

## KAWEAH DELTA SITE ANALYSIS – PHASE 1 & EXISTING

35/268

## KAWEAH DELTA SITE ANALYSIS – PHASE 1 & EXISTING

## KAWEAH DELTA SITE ANALYSIS – PHASE 1 & EXISTING

ACEQUIA STREET

## KAWEAH DELTA SITE ANALYSIS – PHASE 1 & EXISTING

39/268

| Task                                     | Start    | Finish   | Q4'18 |     | Q1'19 | Q1'19 |     | Q2'19 | Q2'19 |     | Q3'19 |     |   |
|------------------------------------------|----------|----------|-------|-----|-------|-------|-----|-------|-------|-----|-------|-----|---|
|                                          |          |          | Nov   | Dec | Jan   | Feb   | Mar | Arp   | May   | Jun | Jul   | Aug | 5 |
| MP CONCEPT /<br>PROGRAMATIC DESIGN PHASE | 11/15/18 | 8/1/19   |       |     |       |       |     |       |       |     |       |     |   |
| MP SCHEMATIC DESIGN PHASE                | 8/5/19   | 10/28/19 |       |     |       |       |     |       |       |     |       |     |   |
| MP DESIGN DEVELOPMENT PHASE              | 10/28/19 | 11/29/19 |       |     |       |       |     |       |       |     | 2     |     |   |
| FINAL MASTER PLAN PHASE                  | 12/2/19  | 1/20/20  |       |     |       |       |     |       |       |     |       |     |   |
| FINAL MASTER PLAN PHASE                  | 12/2/19  | 1/20/20  |       |     |       |       |     |       |       |     |       |     |   |