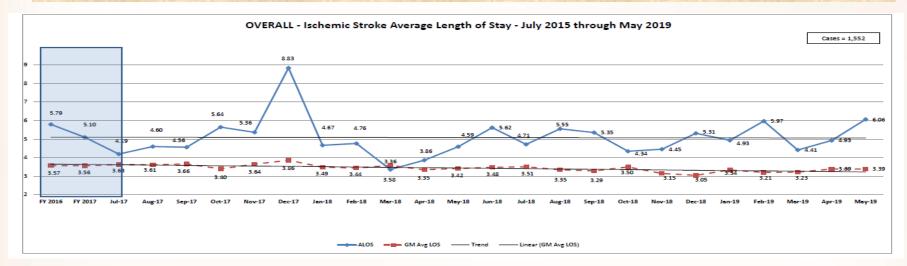

Recommended Action: Approve the July 22, 2019 Consent Calendar.

- 8. **QUALITY – STROKE PROGRAM -** A review of quality measures and action plans associated with the stroke population. Sean Oldroyd, DO, Stroke Program Director, Cheryl Smit, RN, Stroke Program Manager
- 9. FOOD AND NUTRITION SERVICES - Introduction of leadership team of the Food and Nutrition Services department and current initiatives. Lawrence Headley, RD, Director of Food and Nutrition Services
- 10. FINANCIALS Review of the most current fiscal year 2019 financial results. Malinda Tupper, VP & Chief Financial Officer