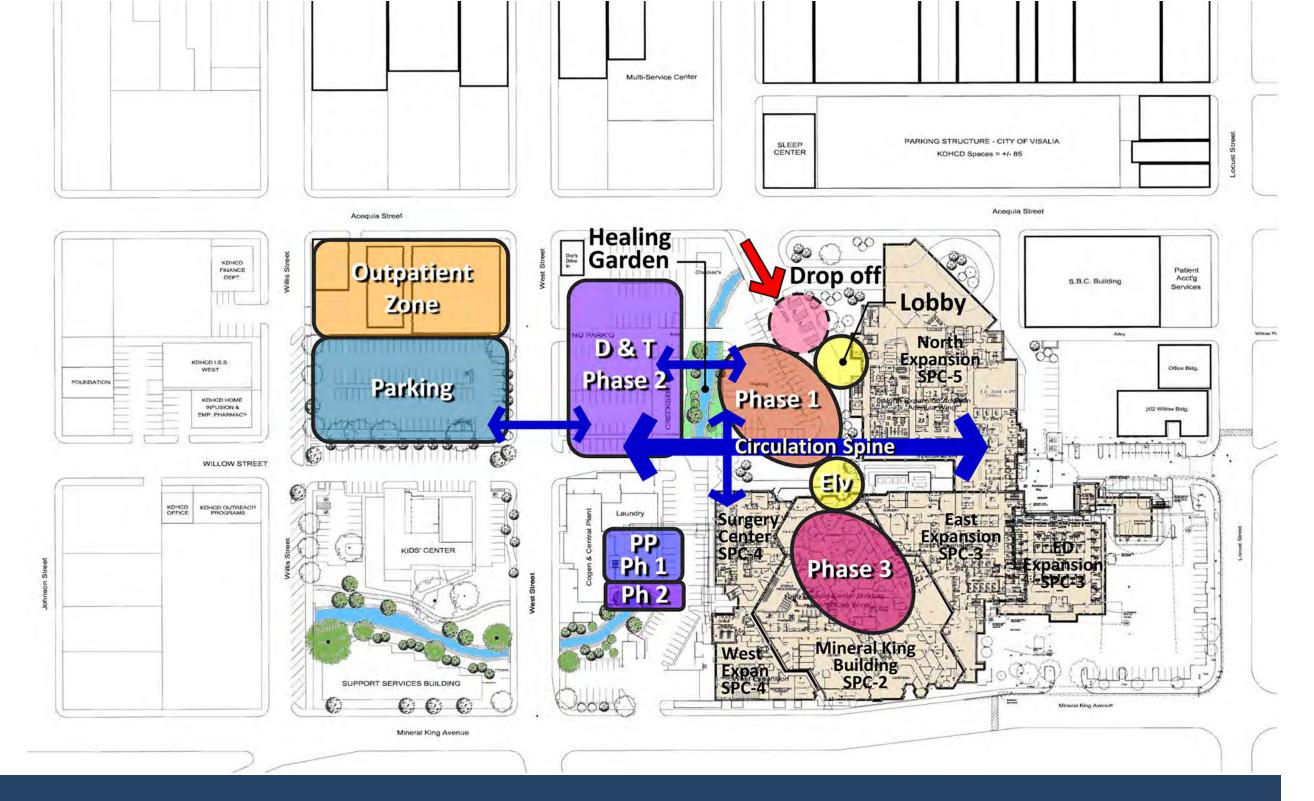

## KAWEAH DELTA SITE ANALYSIS – PHASE 1 & EXISTING

35/268

## KAWEAH DELTA SITE ANALYSIS – PHASE 1 & EXISTING

## KAWEAH DELTA SITE ANALYSIS – PHASE 1 & EXISTING

ACEQUIA STREET

## KAWEAH DELTA SITE ANALYSIS – PHASE 1 & EXISTING

39/268

| Task                                     | Start    | Finish   | Q4'18 |     | Q1'19 | Q1'19 |     | Q2'19 | Q2'19 |     | Q3'19 |     |   |
|------------------------------------------|----------|----------|-------|-----|-------|-------|-----|-------|-------|-----|-------|-----|---|
|                                          |          |          | Nov   | Dec | Jan   | Feb   | Mar | Arp   | May   | Jun | Jul   | Aug | 5 |
| MP CONCEPT /<br>PROGRAMATIC DESIGN PHASE | 11/15/18 | 8/1/19   |       |     |       |       |     |       |       |     |       |     |   |
| MP SCHEMATIC DESIGN PHASE                | 8/5/19   | 10/28/19 |       |     |       |       |     |       |       |     |       |     |   |
| MP DESIGN DEVELOPMENT PHASE              | 10/28/19 | 11/29/19 |       |     |       |       |     |       |       |     | 2     |     |   |
| FINAL MASTER PLAN PHASE                  | 12/2/19  | 1/20/20  |       |     |       |       |     |       |       |     |       |     |   |
| FINAL MASTER PLAN PHASE                  | 12/2/19  | 1/20/20  |       |     |       |       |     |       |       |     |       |     |   |