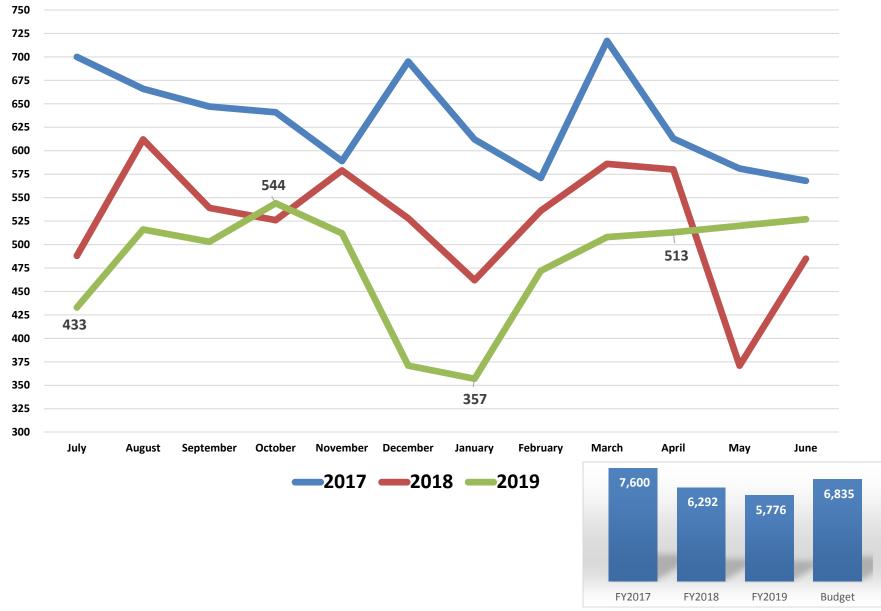

MMSC (House/Francis) to approve the consent calendar with the removal of item 6.1B {Reports – Cardiology Service Line}, 6.1C {Reports – Non-Invasive Cardiology} and, 6.1D {Reports – Surgery}, and 6.3 {Approval of the Chief of Staff Agreement between Kaweah Delta Health Care District and Byron Mendenhall, MD effective July 1, 2019 through June *30, 2021}. This was supported unanimously by those present. Vote: Yes – Havard* Mirviss, Hawkins, House, Hipskind, and Francis