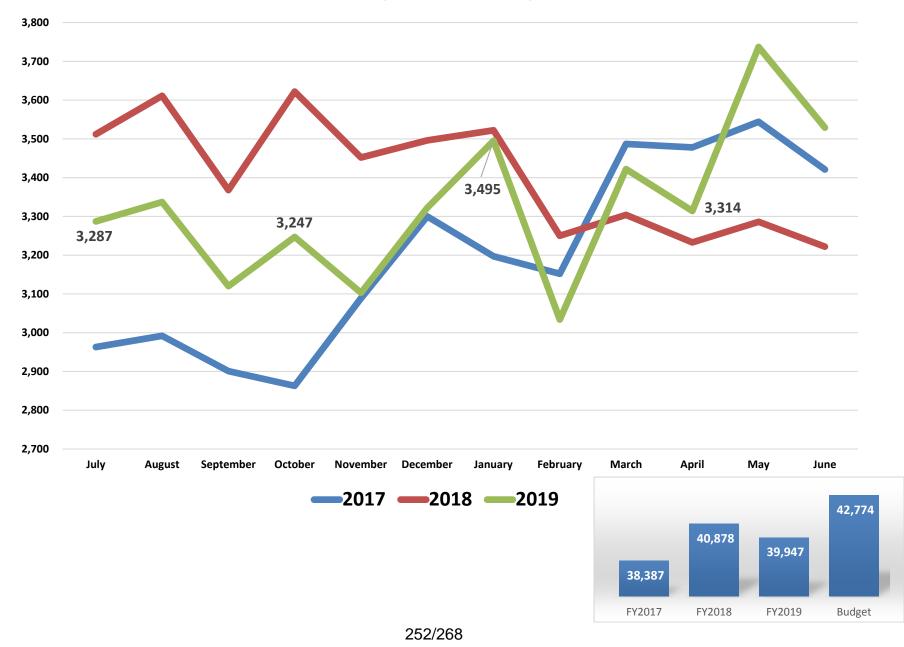

### 12. REPORTS

- **12.1.** <u>Chief of Staff</u> Report relative to current Medical Staff events and issues. *Byron Mendenhall, MD, Chief of Staff*
- **12.2.** <u>Executive Report</u> -Report relative to current events and issues. Thomas Rayner, Senior Vice President & Chief Operating Officer
  - Medi-Cal DSH
  - Area wage index
  - Legislative Visits
    - o Devin Mathis July 29<sup>th</sup>
    - Shannon Grove August 6<sup>th</sup>
  - Federally Qualified Health Clinic (FQHC) update
- **12.3.** <u>Board President</u> Report relative to current events and issues. *Lynn Havard Mirviss, Board President*