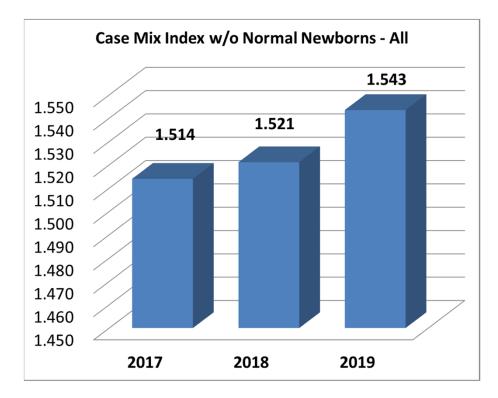

## Impact by Scenario | Market share assumptions were interlaced with length of stay sensitivity estimates to arrive at three scenarios of bed need for KD in FY-38

### **Bed Need Impact by Scenario**

(all scenarios shown)

| FY-38 Bed Needs (Deficit) / Surplus | Baseline | Reduce LOS half-way<br>to Geometric Mean<br>Length of Stay in 5<br>Years | Geometric I<br>Length of Sta<br>Years |  |
|-------------------------------------|----------|--------------------------------------------------------------------------|---------------------------------------|--|
| Med / Surg                          | (64)     | (19)                                                                     | 44                                    |  |
| ICU                                 | (7)      | (3)                                                                      | 2                                     |  |
| CVICU                               | 7        | 8                                                                        | 10                                    |  |
| Step-down                           | (46)     | (36)                                                                     | (23)                                  |  |
| Post-partum                         | (4)      | (4)                                                                      | (4)                                   |  |
| NICU                                | (11)     | (11)                                                                     | (11)                                  |  |
| Main campus                         | (125)    | (65)                                                                     | 18                                    |  |
| Rehab                               | 2        | 11                                                                       | 21                                    |  |
| Psych                               | 12       | 24                                                                       | 37                                    |  |
| SNF                                 | (21)     | (21)                                                                     | (21)                                  |  |
| Total                               | (132)    | (51)                                                                     | 55                                    |  |