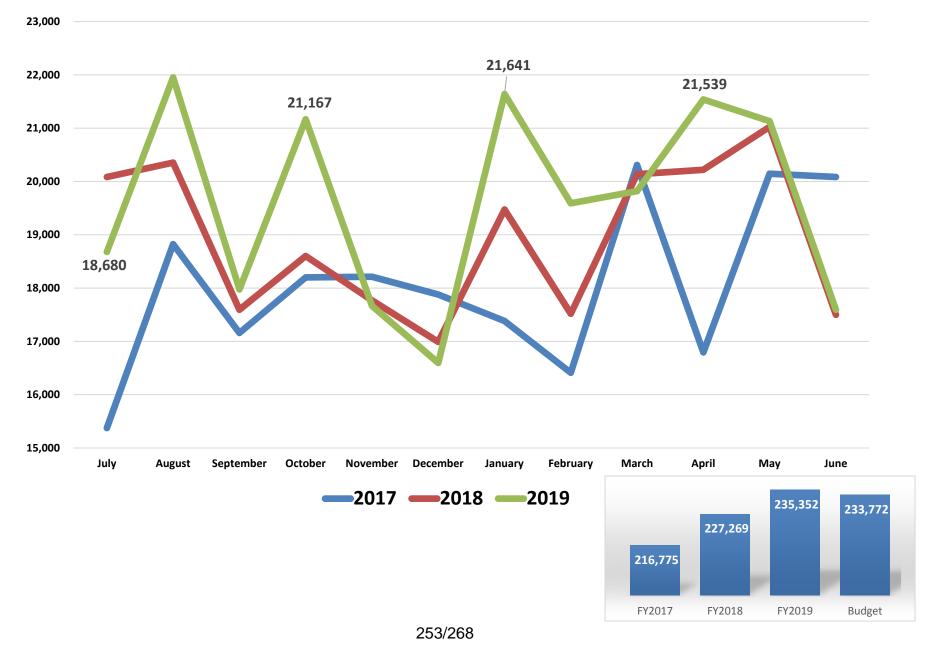

### 12. REPORTS

- **12.1.** <u>Chief of Staff</u> Report relative to current Medical Staff events and issues. *Byron Mendenhall, MD, Chief of Staff*
- **12.2.** <u>Executive Report</u> -Report relative to current events and issues. Thomas Rayner, Senior Vice President & Chief Operating Officer
  - Medi-Cal DSH
  - Area wage index
  - Legislative Visits
    - o Devin Mathis July 29<sup>th</sup>
    - Shannon Grove August 6<sup>th</sup>
  - Federally Qualified Health Clinic (FQHC) update
- **12.3.** <u>Board President</u> Report relative to current events and issues. *Lynn Havard Mirviss, Board President*