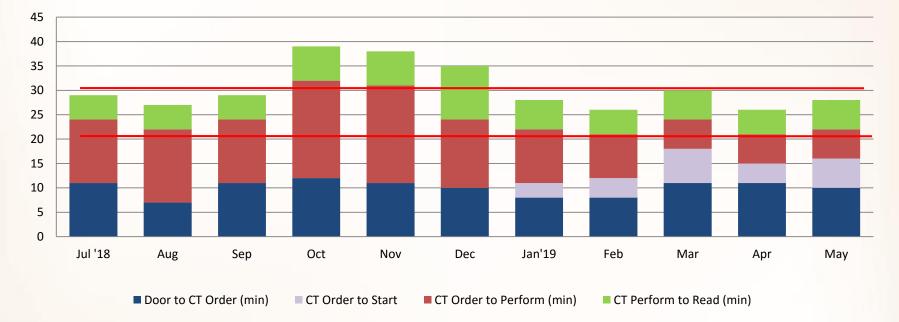

Recommended Action: Approve the July 22, 2019 Consent Calendar.

- 8. **QUALITY – STROKE PROGRAM -** A review of quality measures and action plans associated with the stroke population. Sean Oldroyd, DO, Stroke Program Director, Cheryl Smit, RN, Stroke Program Manager
- 9. FOOD AND NUTRITION SERVICES - Introduction of leadership team of the Food and Nutrition Services department and current initiatives. Lawrence Headley, RD, Director of Food and Nutrition Services
- 10. FINANCIALS Review of the most current fiscal year 2019 financial results. Malinda Tupper, VP & Chief Financial Officer