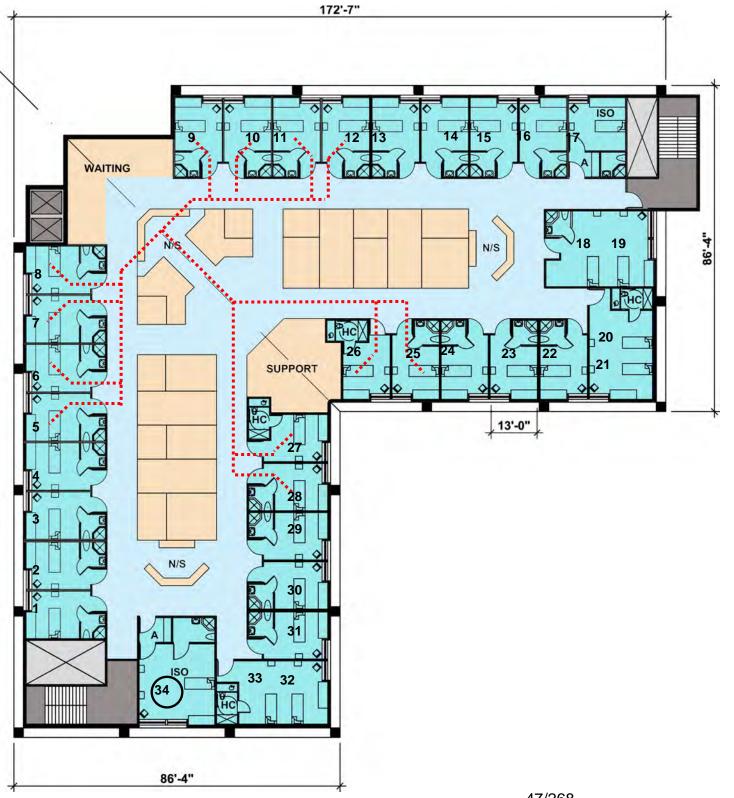

# NURSING UNIT CONFIGURATION STUDIES

34 Med/Surg Beds (28 Private & 6 Semiprivate) Rooms at 13'-0" on center Patient Room NSF=185 SF Unit Area = 21.7 K GSF Area per Bed = 639 SF Support Area = 4,473 SF Support/ Bed = 131 SF/Bed Total Circulation = 5,571 SF Circul / Bed = 164 SF/ Bed Average Dist. N/S to patient = 66'-3''

#### L-SHAPE CONCEPT

**Typical Patient Floor** 

**RBB ARCHITECTS INC** 

34 Med/Surg Beds (28 Private & 6 Semiprivate) Rooms at 13'-0" on center Patient Room NSF=185 SF Unit Area = 20.2 K GSF Area per Bed = 594 SF Support Area = 4,473 SF Support/ Bed = 131 SF/Bed Total Circulation = 4,986 SF Circul / Bed = 147 SF/ Bed Average Dist.

# PATIENT CARE UNIT COMPARISON

### 34 bed Nursing unit (28 Private, 6 Semiprivate) w/13'-0" on center rooms

|                            | "L" SHAPE   | RECTANGLE   |  |  |
|----------------------------|-------------|-------------|--|--|
| Unit Area of 34 Beds       | 21,700 GSF  | 20,190 GSF  |  |  |
| Patient Room Size          | 185 SF      | 185 SF      |  |  |
| Aroo bor Dod               |             |             |  |  |
| Area per Bed               | 639 SF      | 594 SF      |  |  |
| Triangle Unit Area Savings | 2,700 SF    | 1,190 SF    |  |  |
| Support Area               | 4,473 SF    | 4,473 SF    |  |  |
| Support / Bed              | 131 SF/ Bed | 131 SF/ Bed |  |  |
| Total Circul.              | 5,571 SF    | 4,986 SF    |  |  |
| Circul. / Bed              | 164 SF/ Bed | 147 SF      |  |  |
| Average dist.              |             |             |  |  |
| N/S to patient             | 66'-3"      | 60'-4"      |  |  |