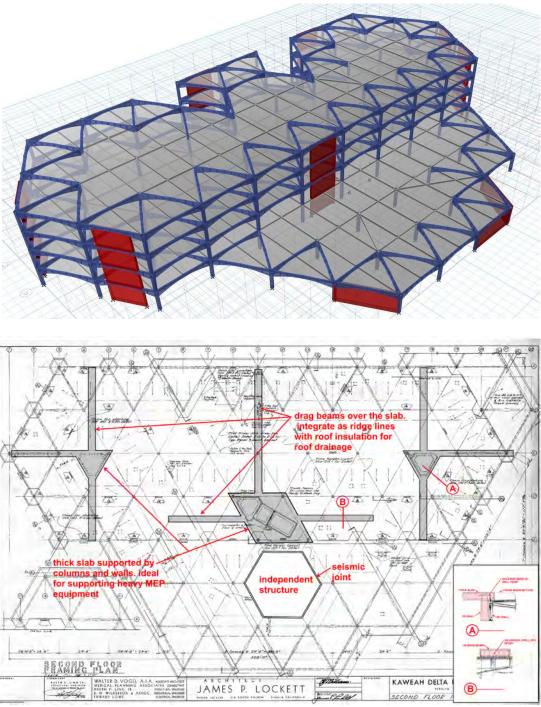

# PARALLEL STRUCTURAL ANALYSIS

## MINERAL KING STRUCTURAL ANALYSIS -FLOOR REMOVAL: STATUS

- COMPLETED THE FOLLOWING ANALYTICAL STUDIES:
  - BASELINE RETROFIT (CONVENTIONAL SHEAR WALLS)
  - **REMOVAL OF 2 FLOORS**
  - REMOVAL OF ALL UPPER FLOORS, LEAVE GROUND FLOOR
  - OTHER STUDIES OF RETROFIT OPTIONS
- **FINDINGS:** 
  - **TECHNICALLY FEASIBLE IF ASSUMPTIONS ARE** VALIDATED/ACCEPTED BY OSHPD
  - VERY CHALLANGING TO ACHIEVE FLOOR REMOVAL IN REALITY
    - PATIENT IMPACT/STAFF IMPACT
    - INFECTION CONTROL CHALLANGES
    - LONG DURATION AND HIGH COST OF COMPLEXITY

## KAWFAH DELTA STRUCTURAL UPDATE