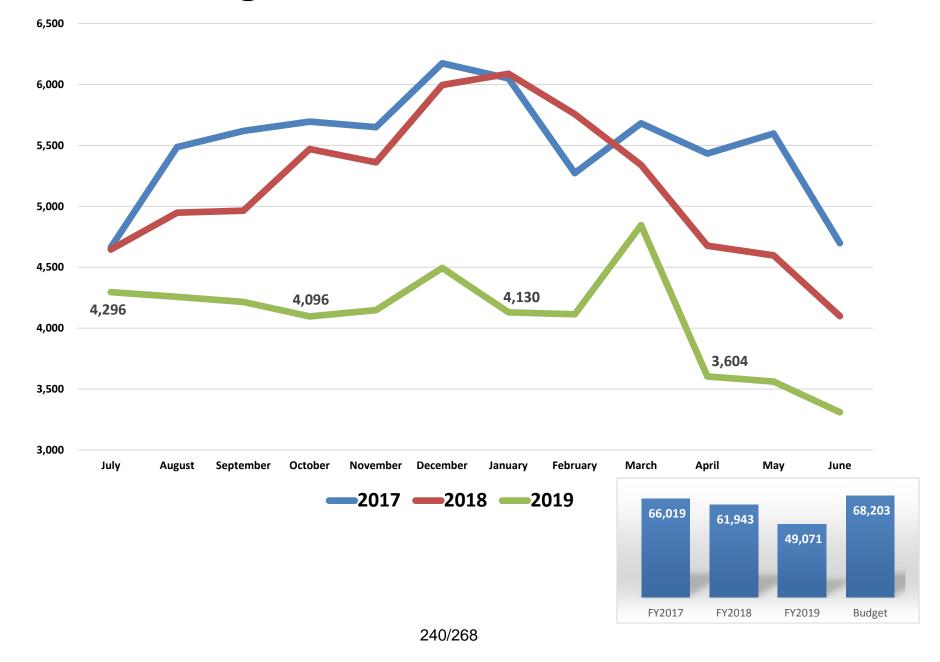

MMSC (House/Francis) to approve the consent calendar with the removal of item 6.1B {Reports – Cardiology Service Line}, 6.1C {Reports – Non-Invasive Cardiology} and, 6.1D {Reports – Surgery}, and 6.3 {Approval of the Chief of Staff Agreement between Kaweah Delta Health Care District and Byron Mendenhall, MD effective July 1, 2019 through June *30, 2021}. This was supported unanimously by those present. Vote: Yes – Havard* Mirviss, Hawkins, House, Hipskind, and Francis