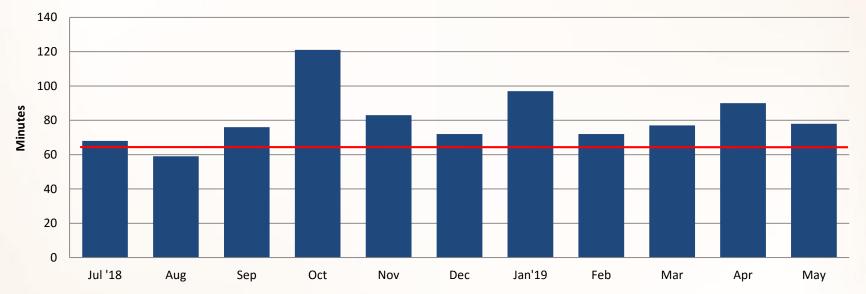

Recommended Action: Approve the July 22, 2019 Consent Calendar.

- 8. **QUALITY – STROKE PROGRAM -** A review of quality measures and action plans associated with the stroke population. Sean Oldroyd, DO, Stroke Program Director, Cheryl Smit, RN, Stroke Program Manager
- 9. FOOD AND NUTRITION SERVICES - Introduction of leadership team of the Food and Nutrition Services department and current initiatives. Lawrence Headley, RD, Director of Food and Nutrition Services
- 10. FINANCIALS Review of the most current fiscal year 2019 financial results. Malinda Tupper, VP & Chief Financial Officer