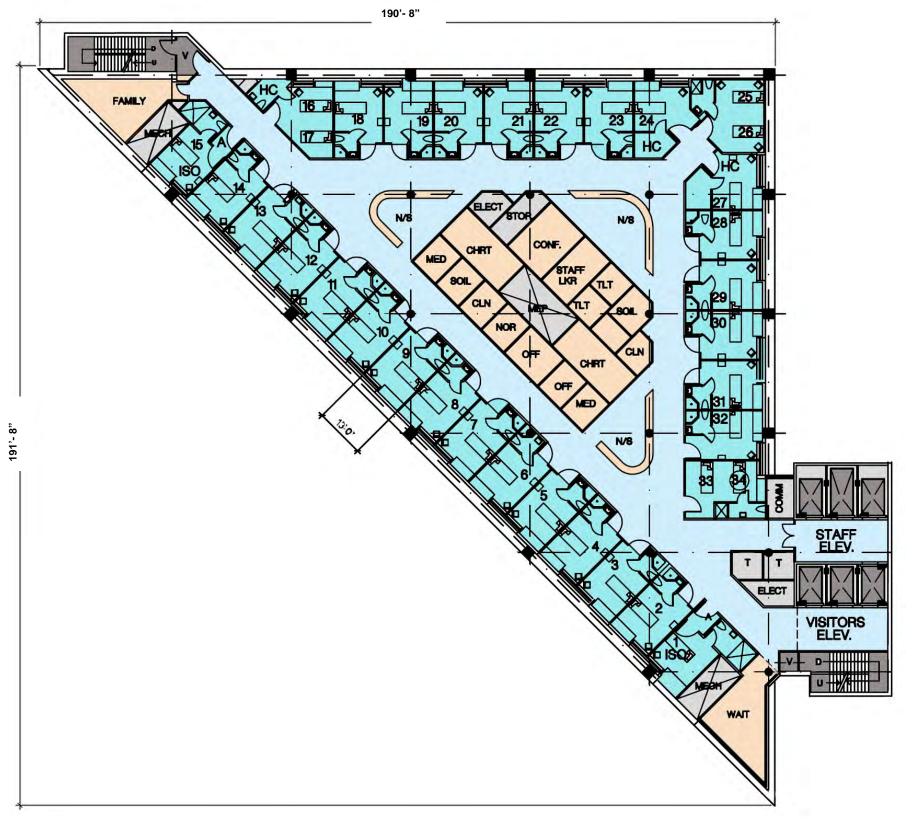

#### TRIANGULAR CONCEPT

**Typical Patient Floor** 

16' 32'

**RBB ARCHITECTS INC** 

# PATIENT CARE UNIT COMPARISON

### 34 bed Nursing unit (28 Private, 6 Semiprivate) w/13'-0" on center rooms

|                            | "L" SHAPE   | RECTANGLE   |  |  |
|----------------------------|-------------|-------------|--|--|
| Unit Area of 34 Beds       | 21,700 GSF  | 20,190 GSF  |  |  |
| Patient Room Size          | 185 SF      | 185 SF      |  |  |
| Aroo bor Dod               |             |             |  |  |
| Area per Bed               | 639 SF      | 594 SF      |  |  |
| Triangle Unit Area Savings | 2,700 SF    | 1,190 SF    |  |  |
| Support Area               | 4,473 SF    | 4,473 SF    |  |  |
| Support / Bed              | 131 SF/ Bed | 131 SF/ Bed |  |  |
| Total Circul.              | 5,571 SF    | 4,986 SF    |  |  |
| Circul. / Bed              | 164 SF/ Bed | 147 SF      |  |  |
| Average dist.              |             |             |  |  |
| N/S to patient             | 66'-3"      | 60'-4"      |  |  |

# THE TRIANGULAR UNIT WILL DELIVER TRAVEL TIME SAVINGS OF 14.5% OVER THE RECTANGULAR OPTION AND 22.0% OVER THE "L" SHAPE OPTION

**TRIANGLE** 19,000 GSF 193 SF