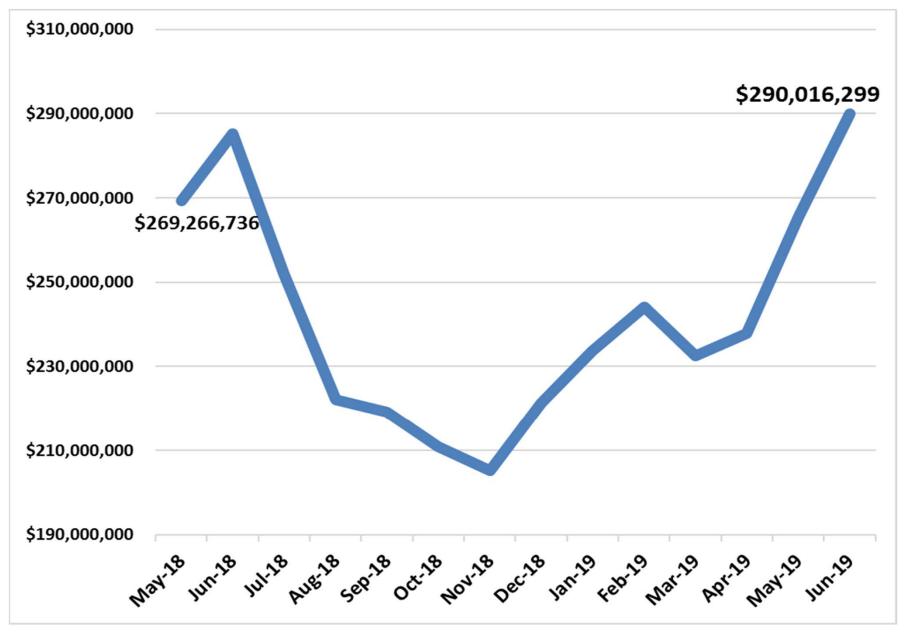

## Impact by Scenario | Market share assumptions were interlaced with length of stay sensitivity estimates to arrive at three scenarios of bed need for KD in FY-38

### **Bed Need Impact by Scenario**

(all scenarios shown)

| FY-38 Bed Needs (Deficit) / Surplus | Baseline | Reduce LOS half-way<br>to Geometric Mean<br>Length of Stay in 5<br>Years | Geometric I<br>Length of Sta<br>Years |  |
|-------------------------------------|----------|--------------------------------------------------------------------------|---------------------------------------|--|
| Med / Surg                          | (64)     | (19)                                                                     | 44                                    |  |
| ICU                                 | (7)      | (3)                                                                      | 2                                     |  |
| CVICU                               | 7        | 8                                                                        | 10                                    |  |
| Step-down                           | (46)     | (36)                                                                     | (23)                                  |  |
| Post-partum                         | (4)      | (4)                                                                      | (4)                                   |  |
| NICU                                | (11)     | (11)                                                                     | (11)                                  |  |
| Main campus                         | (125)    | (65)                                                                     | 18                                    |  |
| Rehab                               | 2        | 11                                                                       | 21                                    |  |
| Psych                               | 12       | 24                                                                       | 37                                    |  |
| SNF                                 | (21)     | (21)                                                                     | (21)                                  |  |
| Total                               | (132)    | (51)                                                                     | 55                                    |  |