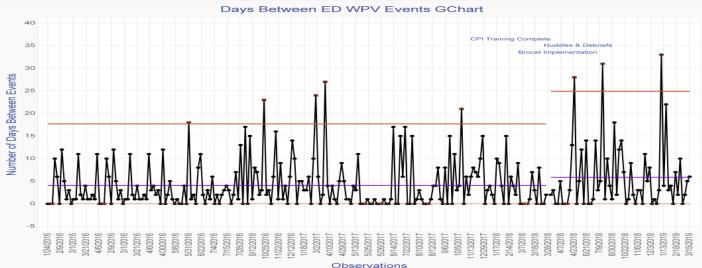

Action Requested – Approval of the open meeting minutes – June 24, 2019 open board of directors meeting minutes.

- 6. **RECOGNITIONS** David Francis
  - **6.1.** Presentation of Resolution 2040 to <u>Darius Mendoza</u> Service Excellence Award July 2019.
- **7. CONSENT CALENDAR** All matters under the Consent Calendar will be approved by one motion, unless a Board member request separate action on a specific item.
  - 7.1. REPORTS
    - A. Medical Staff Recruitment
    - B. <u>Cardiovascular Services</u>
    - C. <u>Risk Management</u>
    - D. <u>Medical Education</u>
    - E. <u>Environment of Care</u>