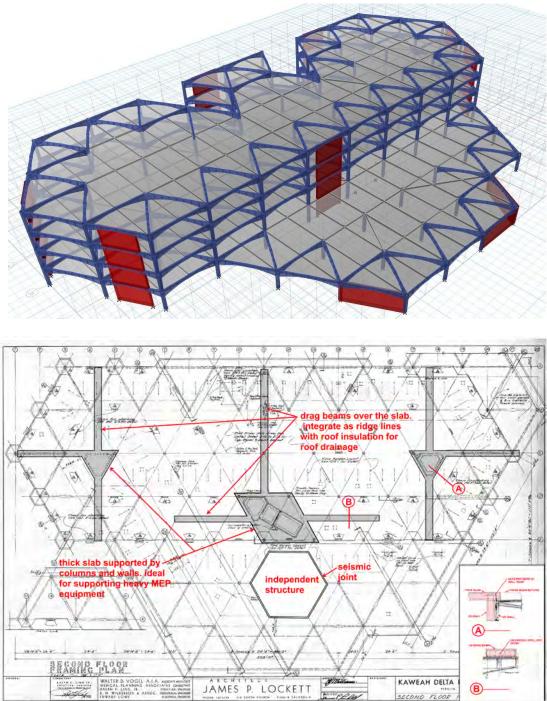

# PARALLEL STRUCTURAL ANALYSIS

## MINERAL KING STRUCTURAL ANALYSIS -FLOOR REMOVAL: STATUS

- COMPLETED THE FOLLOWING ANALYTICAL STUDIES:
  - BASELINE RETROFIT (CONVENTIONAL SHEAR WALLS)
  - **REMOVAL OF 2 FLOORS**
  - REMOVAL OF ALL UPPER FLOORS, LEAVE GROUND FLOOR
  - OTHER STUDIES OF RETROFIT OPTIONS
- **FINDINGS:** 
  - **TECHNICALLY FEASIBLE IF ASSUMPTIONS ARE** VALIDATED/ACCEPTED BY OSHPD
  - VERY CHALLANGING TO ACHIEVE FLOOR REMOVAL IN REALITY
    - PATIENT IMPACT/STAFF IMPACT
    - INFECTION CONTROL CHALLANGES
    - LONG DURATION AND HIGH COST OF COMPLEXITY