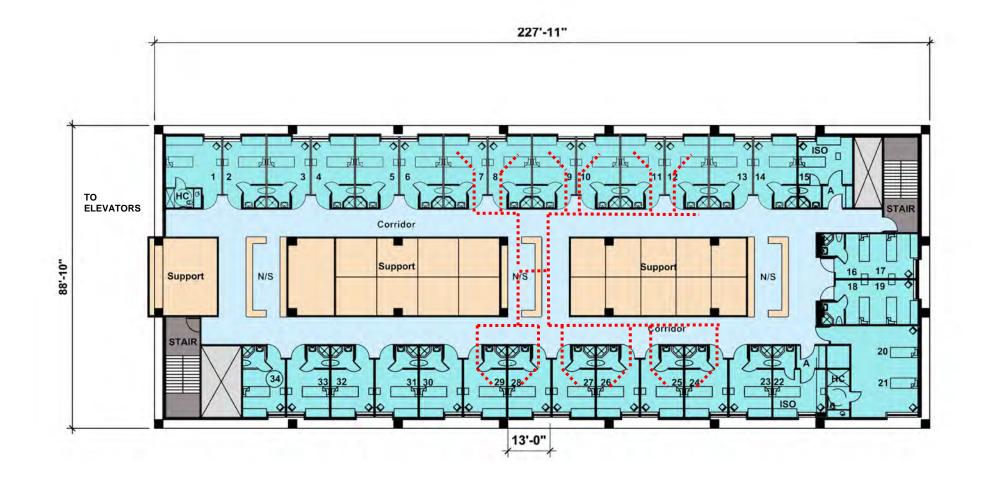

# NURSING UNIT CONFIGURATION STUDIES

34 Med/Surg Beds (28 Private & 6 Semiprivate) Rooms at 13'-0" on center Patient Room NSF=185 SF Unit Area = 21.7 K GSF Area per Bed = 639 SF Support Area = 4,473 SF Support/ Bed = 131 SF/Bed Total Circulation = 5,571 SF Circul / Bed = 164 SF/ Bed Average Dist. N/S to patient = 66'-3''

#### L-SHAPE CONCEPT

**Typical Patient Floor** 

**RBB ARCHITECTS INC** 

34 Med/Surg Beds (28 Private & 6 Semiprivate) Rooms at 13'-0" on center Patient Room NSF=185 SF Unit Area = 20.2 K GSF Area per Bed = 594 SF Support Area = 4,473 SF Support/ Bed = 131 SF/Bed Total Circulation = 4,986 SF Circul / Bed = 147 SF/ Bed Average Dist.

#### RECTANGULAR CONCEPT

**Typical Patient Floor** 

**RBB ARCHITECTS INC** 

34 Med/Surg Beds (28 Private & 6 Semiprivate) Rooms at 13'-0" on center Patient Room NSF=193 SF Unit Area = 19.0 K GSF Area per Bed = 559 SF Support Area = 4,473 SF Support/ Bed = 131 SF/Bed Total Circulation = 4,639 SF Circul / Bed = 136 SF/ Bed Average Dist. N/S to patient = 51'8"

#### TRIANGULAR CONCEPT

**Typical Patient Floor** 

16' 32'

**RBB ARCHITECTS INC** 

# PATIENT CARE UNIT COMPARISON

### 34 bed Nursing unit (28 Private, 6 Semiprivate) w/13'-0" on center rooms

|                            | "L" SHAPE   | RECTANGLE   |  |  |
|----------------------------|-------------|-------------|--|--|
| Unit Area of 34 Beds       | 21,700 GSF  | 20,190 GSF  |  |  |
| Patient Room Size          | 185 SF      | 185 SF      |  |  |
| Aroo bor Dod               |             |             |  |  |
| Area per Bed               | 639 SF      | 594 SF      |  |  |
| Triangle Unit Area Savings | 2,700 SF    | 1,190 SF    |  |  |
| Support Area               | 4,473 SF    | 4,473 SF    |  |  |
| Support / Bed              | 131 SF/ Bed | 131 SF/ Bed |  |  |
| Total Circul.              | 5,571 SF    | 4,986 SF    |  |  |
| Circul. / Bed              | 164 SF/ Bed | 147 SF      |  |  |
| Average dist.              |             |             |  |  |
| N/S to patient             | 66'-3"      | 60'-4"      |  |  |