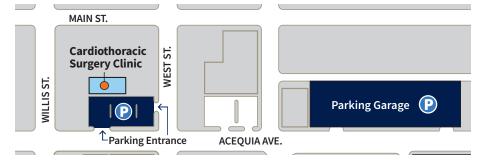

#### CARDIOTHORACIC SURGERY CLINIC

505 W. Main St., Visalia, CA 93291 • (559) 627-8600

Kaweah Health, working with Stanford Health Care, one more step on the journey to world-class.

Kaweah Health Cardiothoracic Surgery Clinic 505 W. Main St. • Visalia, CA 93291

(559) 627-8600

**LEARN MORE** KaweahHealth.org/HeartSurgery