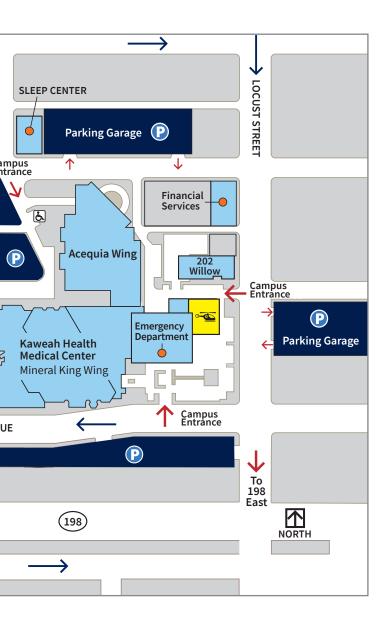

#### PARKING INFORMATION

#### **ACEQUIA PARKING STRUCTURE**

All-Day Parking: The second, fourth, and fifth floors of this structure are now all-day parking. Please use crosswalks when exiting.

#### HOSPITAL PARKING NEXT TO ACEQUIA WING

Patient/visitor parking is located next to the Acequia Wing of Kaweah Health Medical Center, just west of the lobby entrance.

#### WILLOW PARKING STRUCTURE

All-Day Parking: The second and fifth floors of the Willow Parking Structure have all-day parking. Please use crosswalks when exiting.