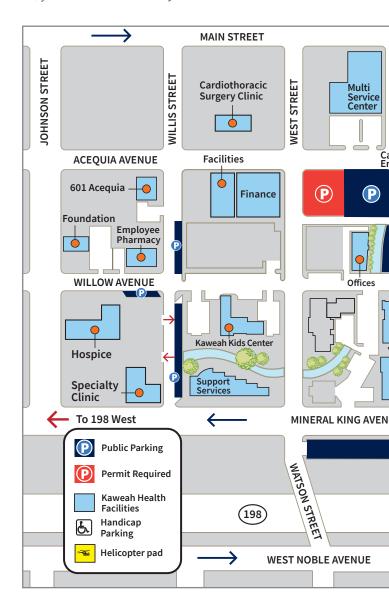

#### PARKING INFORMATION

#### **ACEQUIA PARKING STRUCTURE**

All-Day Parking: The second, fourth, and fifth floors of this structure are now all-day parking. Please use crosswalks when exiting.

#### HOSPITAL PARKING NEXT TO ACEQUIA WING

Patient/visitor parking is located next to the Acequia Wing of Kaweah Health Medical Center, just west of the lobby entrance.

#### WILLOW PARKING STRUCTURE

All-Day Parking: The second and fifth floors of the Willow Parking Structure have all-day parking. Please use crosswalks when exiting.