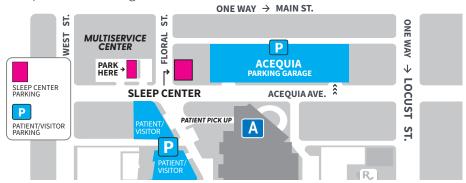

#### PARKING INFORMATION

#### **ACEQUIA PARKING STRUCTURE**

All-Day Parking: The second, fourth, and fifth floors of this structure are now all-day parking. Please use crosswalks when exiting.

#### HOSPITAL PARKING NEXT TO ACEQUIA WING

Patient/visitor parking is located next to the Acequia Wing of Kaweah Health Medical Center, just west of the lobby entrance.

#### WILLOW PARKING STRUCTURE

All-Day Parking: The second and fifth floors of the Willow Parking Structure have all-day parking. Please use crosswalks when exiting.

#### SLEEP CENTER

The Kaweah Health Sleep Center is accredited by the American Academy of Sleep Medicine and is the longest-serving sleep center in the Central Valley. Board-certified physicians in sleep medicine and highly-skilled technologists provide EEG testing for patients of all ages and can help you with treatment of all types of sleep disorders including sleep apnea, narcolepsy, insomnia, restless leg syndrome, pediatric sleep studies, and more.

#### Sleep Center Parking

126 S. Floral St., Visalia, CA 93291 • (559) 624-2338